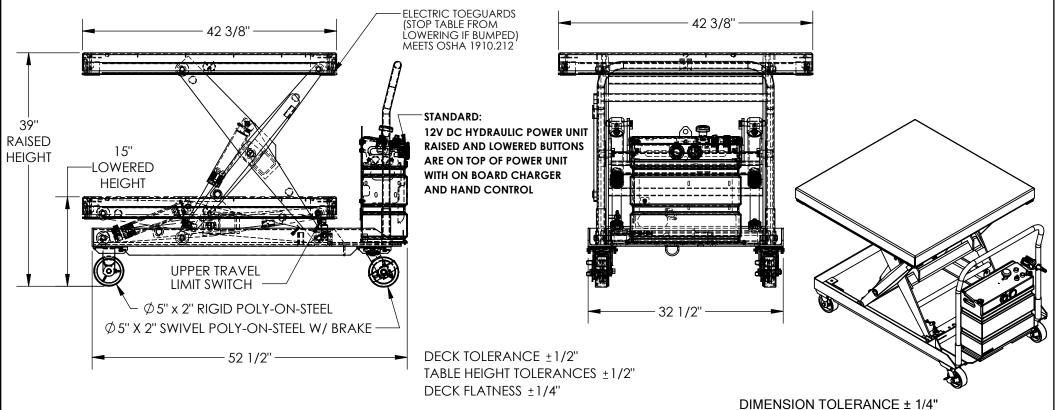

## STANDARD FEATURES

MODEL NUMBER IS CART-2000-4242-DC

DECK WIDTH IS 42 3/8"

DECK LENGTH IS 42 3/8"

RAISED HEIGHT IS 39" LOWERED HEIGHT IS 15"

 $\phi$  5" x 2" RIGID POLY-ON-STEEL **CASTERS** 

Ø 5" X 2" SWIVEL POLY-ON-STEEL W/ BRAKE CASTERS

TABLE CAPACITY (EVENLY DISTRIBUTED)

MAX CAPACITY IS 2,000 LBS

CONTROL IS HANDHELD 2 BUTTON, NEMA 4 PENDANT

WITH MINIMUM 8' USABLE COIL CORD

SAFETY MAINTENANCE PROPS, DISPLACEMENT

STYLE CYLINDERS INSTALLED ROD DOWN

**EMERGENCY SAFETY STOP HYDRAULIC FUSES** 

UPPER TRAVEL LIMIT SWITCH

ELECTRIC PINCH POINT GUARD DURABLE LIQUID PAINT BLUE FINISH