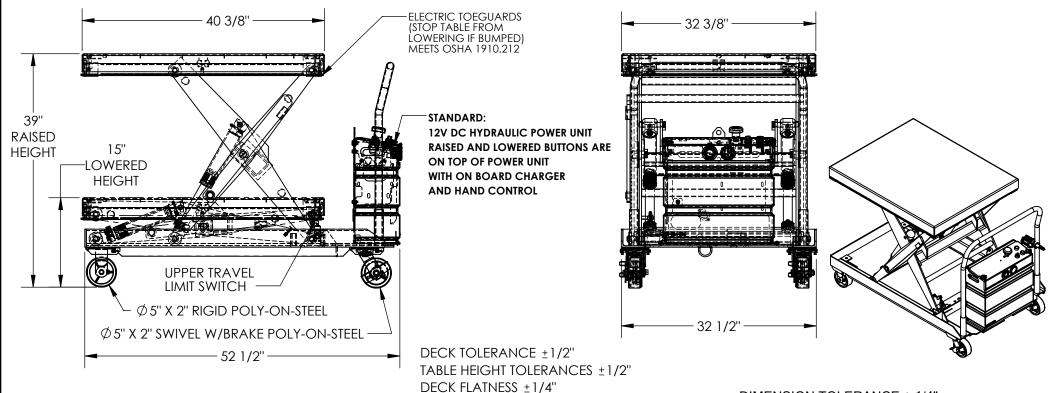

## STANDARD FEATURES

MODEL NUMBER IS CART-2000-3240-DC DECK WIDTH IS 32 3/8" DECK LENGTH IS 40 3/8" **RAISED HEIGHT IS 39" LOWERED HEIGHT IS 15"** Ø 5" X 2" RIGID POLY-ON-STEEL CASTERS Ø 5" X 2" SWIVEL W/BRAKE POLY-ON-STEEL CASTERS TABLE CAPACITY (EVENLY DISTRIBUTED) MAX CAPACITY IS 2,000 LBS CONTROL IS HANDHELD 2 BUTTON, NEMA 4 PENDANT WITH MINIMUM 8' COIL CORD SAFETY MAINTENANCE PROPS, DISPLACEMENT STYLE CYLINDERS INSTALLED ROD DOWN **EMERGENCY SAFETY STOP HYDRAULIC FUSES UPPER TRAVEL LIMIT SWITCH ELECTRIC PINCH POINT GUARD** 