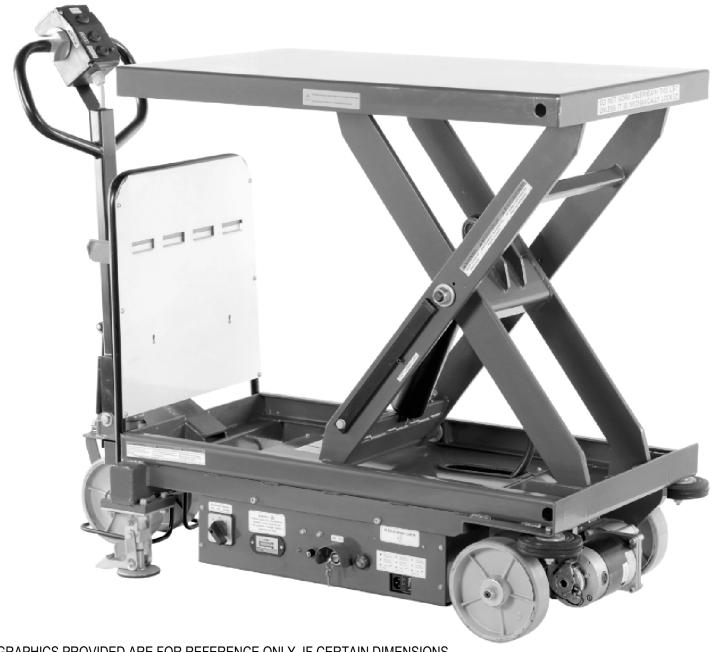

## STANDARD FEATURES

MODEL NUMBER: CART-1500-DC-CTD PLATFORM SIZE: 24" W X 40" LG SERVICE RANGE: 18 1/8" TO 42 3/8" UNIFORM CAPACITY: 1,500 LBS.

POWERED DRIVE AND POWERED LIFT DURABLE LIQUID PAINT BLUE FINISH