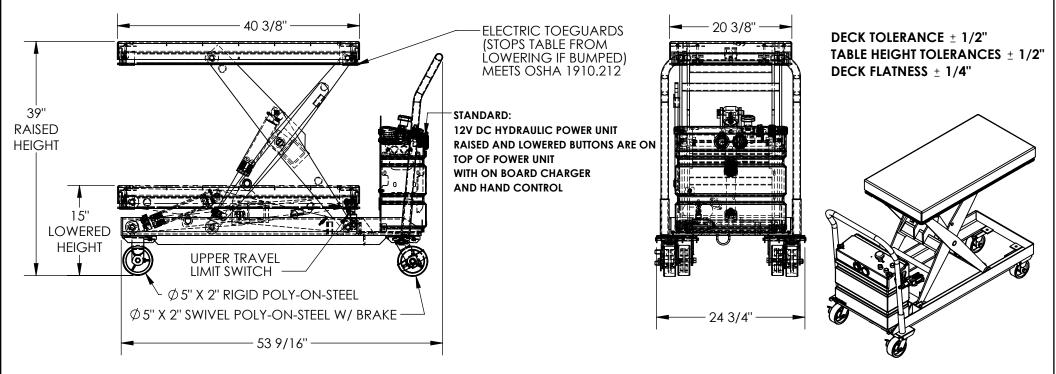

#### STANDARD FEATURES

ELECTRIC PINCH POINT GUARD DURABLE LIQUID PAINT BLUE FINISH

MODEL NUMBER IS CART-1000-2040-DC
DECK WIDTH IS 20 3/8"
DECK LENGTH IS 40 3/8"
RAISED HEIGHT IS 39"
LOWERED HEIGHT IS 15"

\$\Delta\$ 5" X 2" RIGID POLY-ON-STEEL CASTERS
\$\Delta\$ 5" X 2" SWIVEL POLY-ON-STEEL W/ BRAKE CASTERS
TABLE CAPACITY (EVENLY DISTRIBUTED)
MAX CAPACITY IS 1,000 LBS
CONTROL IS HANDHELD 2 BUTTON, NEMA 4 PENDANT
WITH MINIMUM 8' USABLE COIL CORD
SAFETY MAINTENANCE PROPS, DISPLACEMENT
STYLE CYLINDERS INSTALLED ROD DOWN
EMERGENCY SAFETY STOP HYDRAULIC FUSES
UPPER TRAVEL LIMIT SWITCH