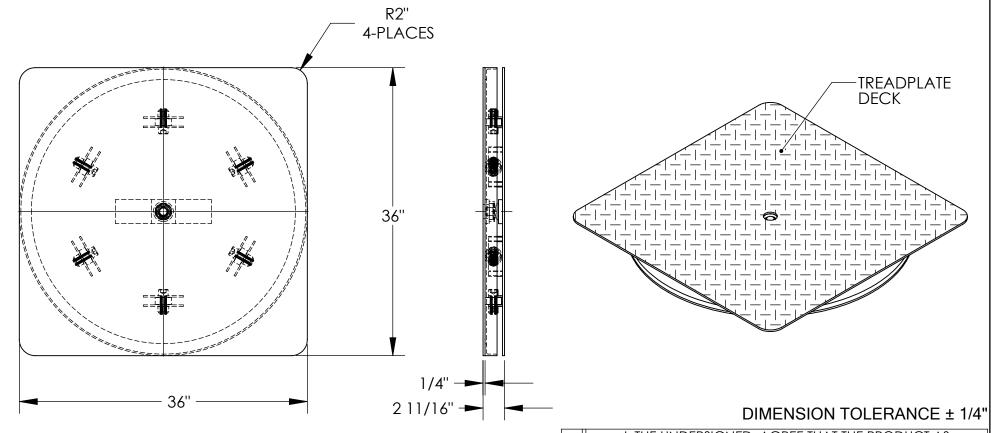

## **HEAVY-DUTY KING PIN CAROUSEL - CA-KP-3636-4**

APPROX WEIGHT: 199.50 lbs.

DOES NOT INCLUDE WEIGHT OF POWER OR PACKAGING!!!

\*\*\* ANY ADDITIONS, DELETIONS, OR OMISSIONS MUST BE CORRECTED ON THIS DRAWING AS THIS DRAWING WILL BE CONSIDERED ALL INCLUSIVE \*\*\*
ALL GRAPHICS PROVIDED ARE FOR REFERENCE ONLY. IF CERTAIN DIMENSIONS ARE CRITICAL PLEASE VERIFY THOSE DIMENSIONS WITH YOUR SALESPERSON

## STANDARD FEATURES

MODEL NUMBER IS CA-KP-3636-4 CAPACITY IS 4,000 LBS. OVERALL WIDTH IS 36" OVERALL LENGTH IS 36" OVERALL HEIGHT IS 2 11/16" SQUARE TOP TREADPLATE WITH ROUNDED CORNERS DURABLE LIQUID PAINT YELLOW FINISH