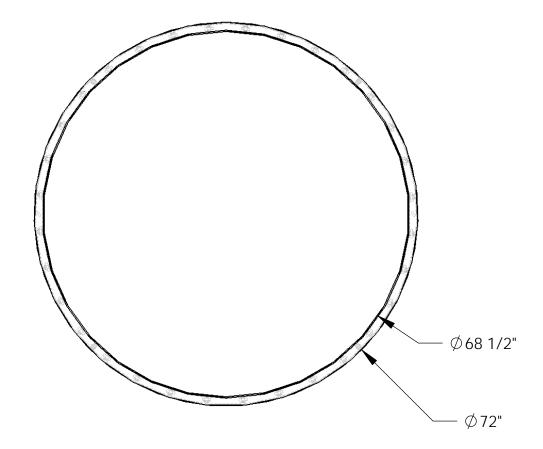

## CAROUSEL OPTIONS

MODEL NUMBER: CA-72-6 CAPACITY: 6,000 LBS LEVEL HEIGHT: 2" DIAMETER: 72"

STANDARD FFATURES

NUMBER OF BEARINGS: 32

\*\*SPECIAL UNITS ARE **NON-RETURNABLE** 

\*AVAILABLE AT ADDITIONAL COSTS