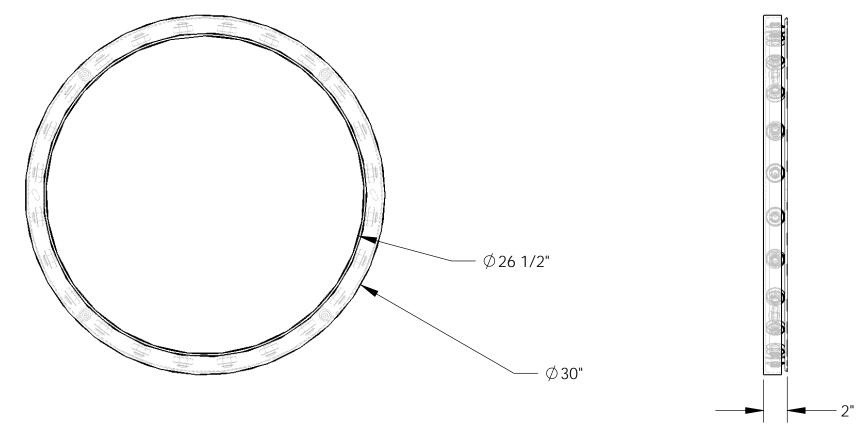

## STANDARD FEATURES

MODEL NUMBER: CA-30-4 CAPACITY: 4,000 LBS LEVEL HEIGHT: 2" DIAMETER: 30" NUMBER OF BEARINGS: 24

\*\*SPECIAL UNITS ARE NON-RETURNABLE

\*AVAILABLE AT ADDITIONAL COSTS