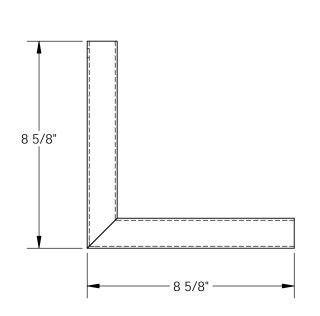

# **STANDARD FEATURES**MODEL NUMBER IS C-CON

OVERALL WIDTH IS 1 1/4"

**OVERALL LENGTH IS 8 5/8"** 

**OVERALL HEIGHT IS** 8 5/8"

**SOLD AS PAIR** 

TOUGH BAKED IN POWDER COATED YELLOW FINISH INCLUDED ARE (4) HEX HEAD SELF TAPPING SCREWS