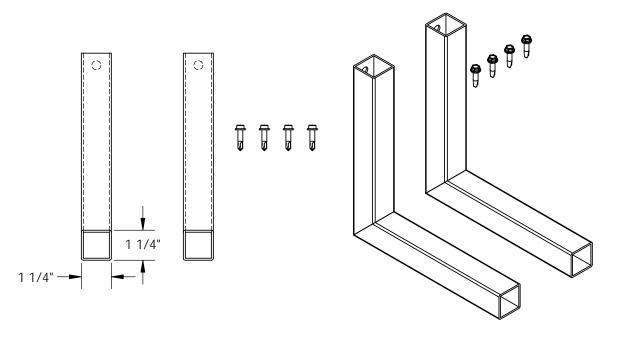

# **STANDARD FEATURES**MODEL NUMBER IS C-CON

OVERALL WIDTH IS 1 1/4"

**OVERALL LENGTH IS 8 5/8"** 

**OVERALL HEIGHT IS** 8 5/8"

**SOLD AS PAIR** 

TOUGH BAKED IN POWDER COATED YELLOW FINISH INCLUDED ARE (4) HEX HEAD SELF TAPPING SCREWS