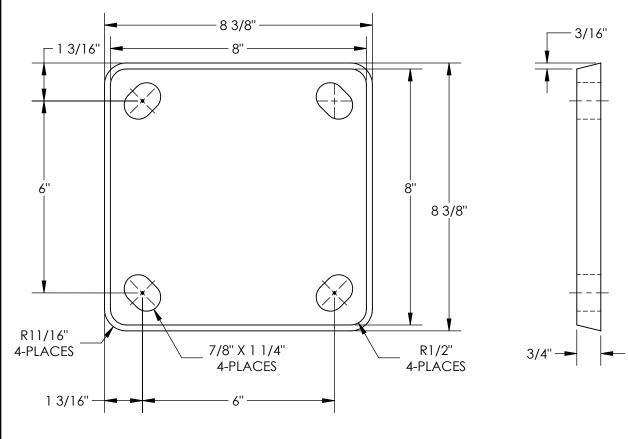

## **ENERGY ABSORBING MAT - BOL-EAM-8X8**

APPROX WEIGHT: 2 lbs. DOES NOT INCLUDE WEIGHT OF POWER OR PACKAGING!!!

\*\*\* ANY ADDITIONS, DELETIONS, OR OMISSIONS MUST BE CORRECTED ON THIS DRAWING AS THIS DRAWING WILL BE CONSIDERED ALL INCLUSIVE \*\*\* ALL GRAPHICS PROVIDED ARE FOR REFERENCE ONLY. IF CERTAIN DIMENSIONS ARE CRITICAL PLEASE VERIFY THOSE DIMENSIONS WITH YOUR SALESPERSON

## STANDARD FEATURES

MODEL NUMBER IS BOL-EAM-8X8 OVERALL WIDTH IS 8 3/8" OVERALL LENGTH IS 8 3/8" **OVERALL HEIGHT IS 3/4"** BLACK A60 MEDIUM HARD RUBBER

SPECIAL FEATURES NONE