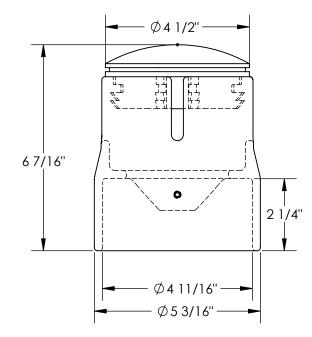

## STANDARD FEATURES

MODEL NUMBER IS BOL-CC-4.5-RF OUTSIDE DIAMETER IS 5 3/16" **INSIDE DIAMETER IS 4 11/16" OVERALL HEIGHT IS 6 7/16" INSERTION HEIGHT IS 2 1/4"** FOR USE ON 4 1/2" BOLLARDS BLACK REMOVABLE TOP CAP MATERIAL IS CAST STEEL FINISH IS BRIGHT ZINC PLATED