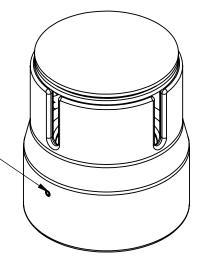

## STANDARD FEATURES

MODEL NUMBER IS BOL-CC-4.5-RF OUTSIDE DIAMETER IS 5 3/16" **INSIDE DIAMETER IS 4 11/16" OVERALL HEIGHT IS 6 7/16" INSERTION HEIGHT IS 2 1/4"** FOR USE ON 4 1/2" BOLLARDS BLACK REMOVABLE TOP CAP MATERIAL IS CAST STEEL FINISH IS BRIGHT ZINC PLATED