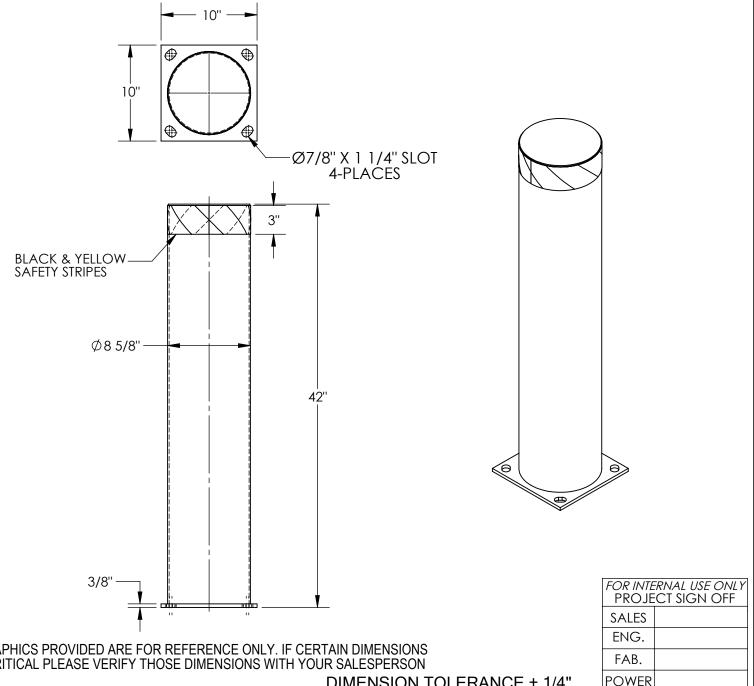

STEEL PIPE SAFETY BOLLARD - BOL-42-8.5 APPROX WEIGHT: 59.15 lbs. DOES NOT INCLUDE WEIGHT OF POWER OR PACKAGING!!!

\*\*\*ANY ADDITIONS, DELETIONS, OR OMISSIONS MUST BE CORRECTED ON THIS DRAWING AS THIS DRAWING WILL BE CONSIDERED ALL INCLUSIVE\*\*\*

## STANDARD FEATURES

MODEL NUMBER IS BOL-42-8.5 OVERALL WIDTH IS 10" **OVERALL LENGTH IS 10" OVERALL HEIGHT IS 42"** PIPE DIA: 8 5/8" LAG DOWN MOUNTING PLATE: 3/8" x 10" x 10" WITH MOUNTING SLOTS: 7/8" x 1 1/4" (4 PLACES) FOR 3/4" DIA. ANCHOR BOLTS (SOLD SEPERATELY) TOUGH BAKED IN POWDER COATED YELLOW FINISH **BLACK & YELLOW SAFETY STRIPES** WELDED STEEL TOP CAP ALL STEEL CONSTRUCTION (ASTM A-36 MIN.) WITH WELDING TO MEET AWS WARNING: CHECK APPLICABLE STATE & LOCAL LAWS FOR YOUR AREA