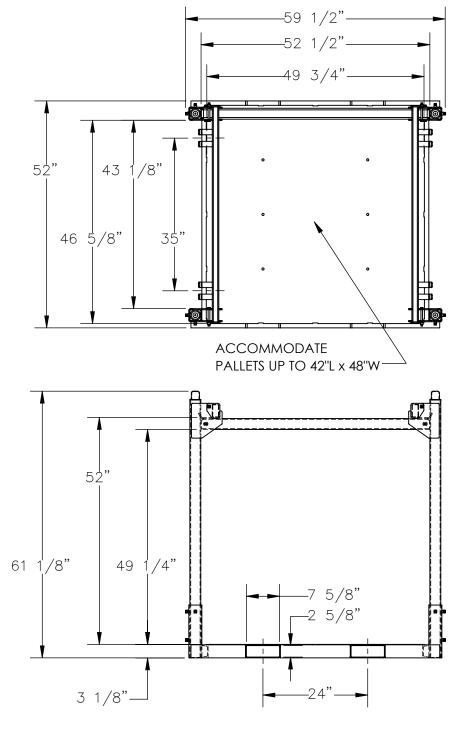

## STANDARD FEATURES

MODEL NUMBER IS: BBL-RK-72 CAPACITY IS: 1,000 LBS **OVERALL LENGTH IS: 52"** USABLE LENGTH IS: 46 5/8" OVERALL WIDTH IS: 59 1/2" USABLE WIDTH IS: 52 1/2" OVERALL HEIGHT IS: 61 1/8" BASE HEIGHT IS: 3 1/8" FORK POCKETS: 7 5/8"L x 2 5/8"H ON 24" CENTERS BAG HOOKS ARE: 52" HIGH ON 35" x 49 3/4" CENTERS ACCOMMODATES PALLETS UP TO 48" WIDE TOUGH BAKED IN POWDER COATED BLUE FINISH