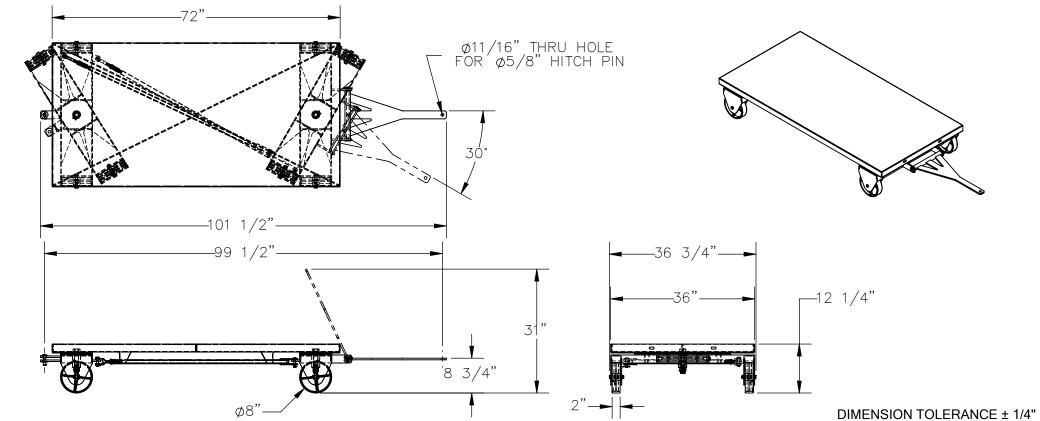

## ALL WHEEL STEER TRUCK - AWST-3672-PU

APPROX WEIGHT: 331.66 lbs. DOES NOT INCLUDE WEIGHT OF POWER OR PA

\*\*\* ANY ADDITIONS, DELETIONS, OR OMISSIONS MUST BE CORRECTED ON THIS DRAWING AS THIS DRAWING WILL BE CONSIDERED ALL INCLUSIVE \*\*\*
ALL GRAPHICS PROVIDED ARE FOR REFERENCE ONLY. IF CERTAIN DIMENSIONS ARE CRITICAL PLEASE VERIFY THOSE DIMENSIONS WITH YOUR SALESPERSON

## STANDARD FEATURES

- -MODEL NUMBER IS AWST-3672-PU
- -DURABLE STEEL CONSTRUCTION
- -UNIFORM CAPACITY IS: 3,600 LBS.
- -OVERALL WIDTH IS: 36 3/4"
- -DECK WIDTH IS: 36"
- -OVERALL LENGTH IS: 101 1/2"
- -DECK LENGTH IS: 72"
- -OVERALL HEIGHT IS: 31"
- -DECK HEIGHT IS: 12 1/4"
- -TONGUE NEUTRAL HEIGHT IS: 8 3/4"
  -POLY ON STEEL CASTERS: 8"x2"
- -TOUGH BAKED IN POWDER COATED YELLOW FINISH