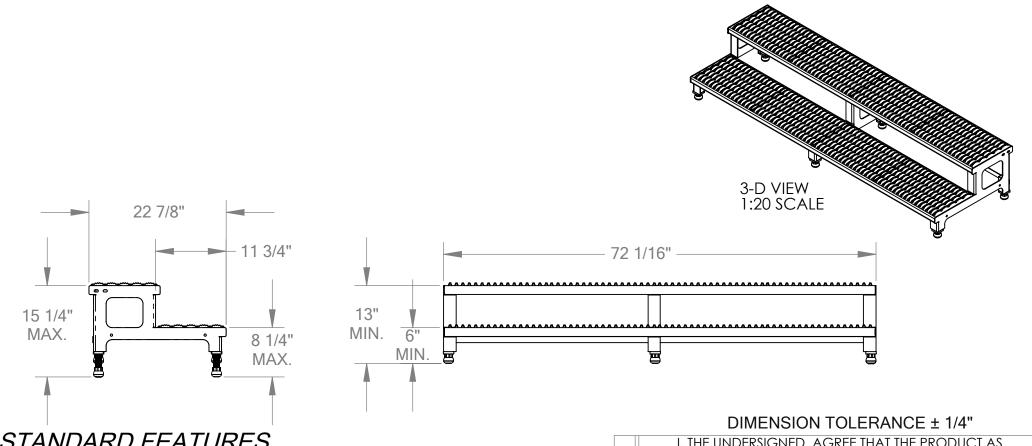

## **ADJUSTABLE STEP-MATE STANDS - MODEL: ASP-72**

APPROX WEIGHT: 112.65 lbs.

\*\*\* ANY ADDITIONS, DELETIONS, OR OMISSIONS MUST BE CORRECTED ON THIS DRAWING AS THIS DRAWING WILL BE CONSIDERED ALL INCLUSIVE \*\*\* ALL GRAPHICS PROVIDED ARE FOR REFERENCE ONLY. IF CERTAIN DIMENSIONS ARE CRITICAL PLEASE VERIFY THOSE DIMENSIONS WITH YOUR SALESPERSON

## STANDARD FEATURES

**MODEL NUMBER IS ASP-72** CAPACITY: 500 LBS

OVERALL WIDTH: 72 1/16"

**OVERALL LENGTH: 22 7/8"** 

BOTTOM STEP HEIGHT: MIN. 6", MAX. 8 1/4" TOP STEP HEIGHT: MIN. 13", MAX. 15 1/4"

STEPS:

-SERRATED STEEL 11 3/4" DEEP

LEGS:

-ADJUSTABLE -ANTI-SLIP TIPS

**TOUGH BAKED IN POWDER COATED YELLOW FINISH** 