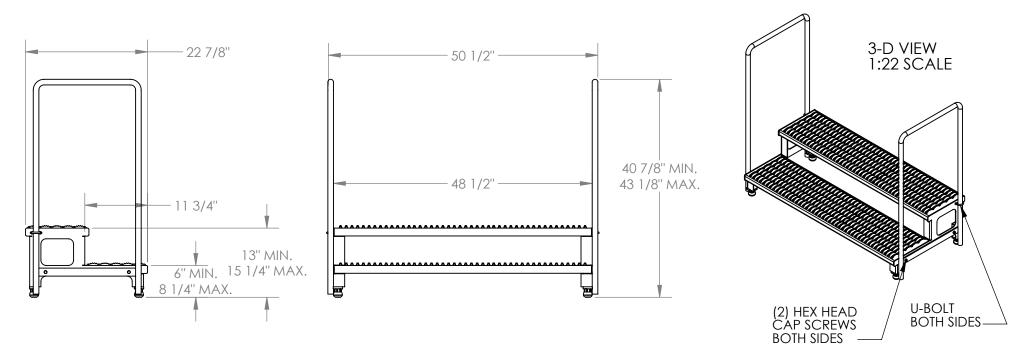

## STANDARD FEATURES

MODEL NUMBER IS ASP-48-HR CAPACITY: 500 LBS OVERALL WIDTH IS: 50 1/2"

USABLE WIDTH: 48 1/2"

**OVERALL LENGTH: 22 7/8"** 

OVERALL HEIGHT: 43 1/8" MAX BOTTOM STEP HEIGHT: MIN. 6", MAX. 8 1/4" TOP STEP HEIGHT: MIN. 13", MAX. 15 1/4" STEPS: SERRATED STEEL 11 3/4" DEEP

LEGS:

-ADJUSTABLE -ANTI-SLIP TIPS **TOUGH BAKED IN POWDER COATED YELLOW FINISH** 