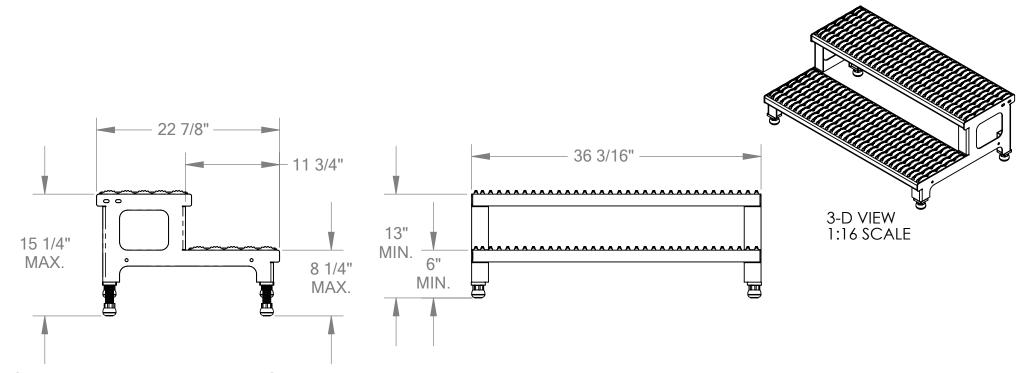

### STANDARD FEATURES

MODEL NUMBER IS ASP-36

CAPACITY: 500 LBS

OVERALL WIDTH: 36 3/16"

OVERALL LENGTH: 22 7/8"

BOTTOM STEP HEIGHT: MIN. 6", MAX. 8 1/4" TOP STEP HEIGHT: MIN. 13", MAX. 15 1/4"

STEPS:

-SERRATED STEEL 11 3/4" DEEP