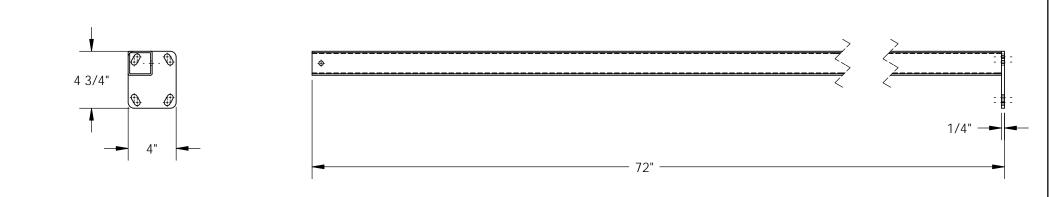

## STANDARD FEATURES

MODEL NUMBER IS APG-P6-C
BASE WIDTH IS: 4"
BASE LENGTH IS: 4 3/4"
BASE THICKNESS IS: 1/4"
OVERALL HEIGHT IS: 72"
POST TO BE USED WITH APG-M PANELS
POST IS NOT PRE-DRILLED FOR
ATTACHING THE MOUNTING
BRACKETS. CUSTOMER IS TO
SELF-DRILL HOLES, ALLOWING
CUSTOMIZABLE BRACKET PLACEMENT