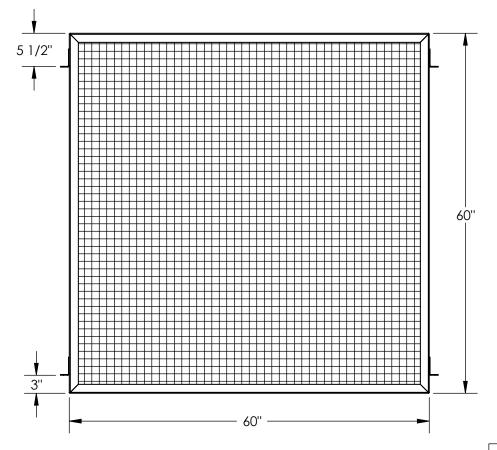

### STANDARD FEATURES

**MODEL NUMBER IS: APG-M-55** 

**OVERALL WIDTH IS: 60" OVERALL LENGTH IS: 1 1/2" OVERALL HEIGHT IS: 60"** 

UNIT USES 2" x 2"(NTS) x .1285" (8 GA/3.3MM) WIRE MESH WIRE MESH AND FRAME ARE POWDERCOATED BLACK