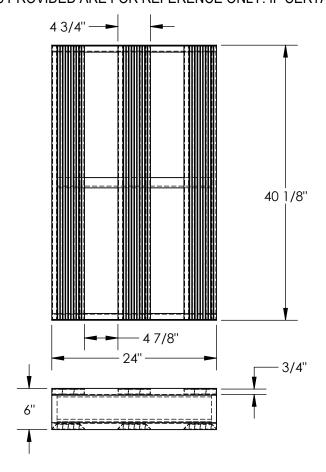

## STANDARD FEATURES

MODEL NUMBER IS AP-4024
ALL WELDED ALUMINUM CONSTRUCTION
OVERALL WIDTH IS 40 1/8"
OVERALL DEPTH IS 24"
OVERALL HEIGHT IS 6"
THICKNESS OF EXTRUSIONS IS 3/4"
MAX. CAPACITY IS 4,000 LBS
EVENLY DISTIBUTED
FORK OPENINGS ARE 18 5/16"W x 4 5/16"H