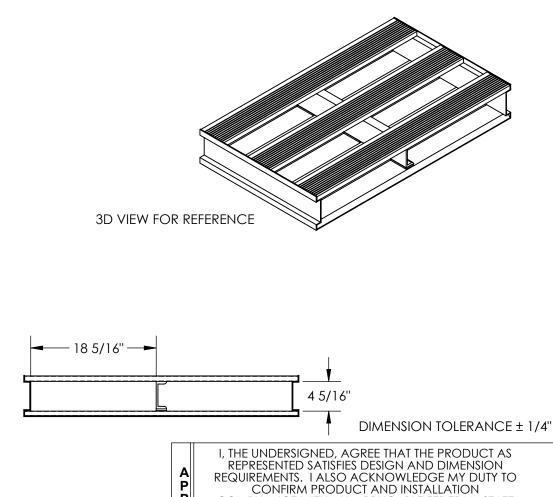

## STANDARD FEATURES

MODEL NUMBER IS AP-4024
ALL WELDED ALUMINUM CONSTRUCTION
OVERALL WIDTH IS 40 1/8"
OVERALL DEPTH IS 24"
OVERALL HEIGHT IS 6"
THICKNESS OF EXTRUSIONS IS 3/4"
MAX. CAPACITY IS 4,000 LBS
EVENLY DISTIBUTED
FORK OPENINGS ARE 18 5/16"W x 4 5/16"H