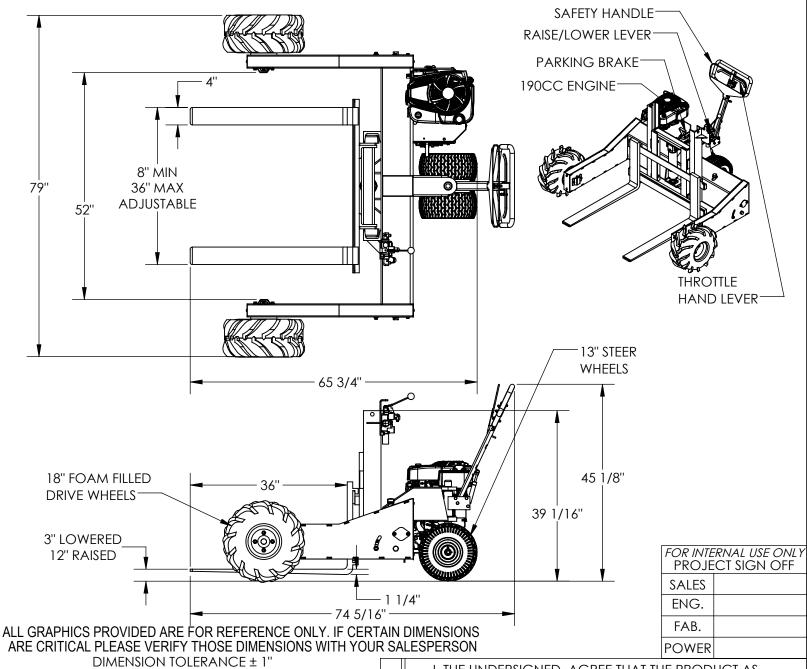

## GAS POWERED ALL TERRAIN PALLET TRUCK - ALL-T-2-GPT

-\*\*\*ANY ADDITIONS, DELETIONS, OR OMISSIONS MUST BE CORRECTED ON THIS DRAWING AS THIS DRAWING WILL BE CONSIDERED ALL INCLUSIV APPROX WEIGHT: 953 lbs. DOES NOT INCLUDE WEIGHT OF POWER OR PACKAGING!!!

STANDARD FEATURES MODEL NUMBER IS ALL-T-2-GPT CAPACITY IS 2,000 LBS

OVERALL WIDTH IS 79"

STRADDLE WIDTH IS 52"

SERVICE RANGE IS 3" TO 12"

FORKS ARE ADJUSTABLE FROM 8" TO 36"

FORKS ARE 1 1/4" THICK X 4" WIDE X 36" LONG

OVERALL LENGTH IS 74 5/16"

OVERALL HEIGHT IS 45 1/8"

18" FOAM FILLED FRONT WHEELS

SAFETY HANDLE WITH

FORWARD/NEUTRAL/REVERSE 190CC BRIGGS AND STRATTON ENGINE HAND LEVER TO CONTROL LIFT/LOWER DURABLE LIQUID PAINT BLUE FINISH