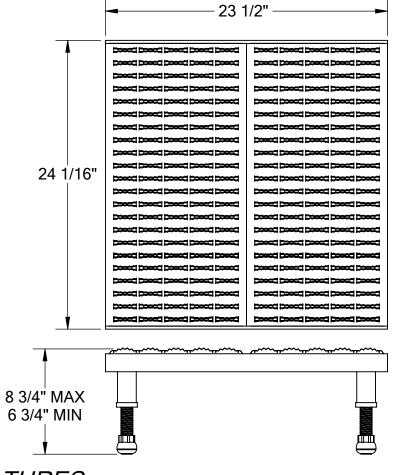

## STANDARD FEATURES

- MODEL NUMBER: AHW-L-2424
- CAPACITY: 500LBS
- DECK WIDTH: 24 1/16"
- DECK LENGTH: 23 1/2"
- RAISED HEIGHT: 8 3/4"
- LOWERED HEIGHT: 6 3/4"
- ALL STEEL CONSTRUCTION

(ASTM A-36 MIN.) WITH WELDING TO MEET AWS.
- UNIT IS PAINTED YELLOW