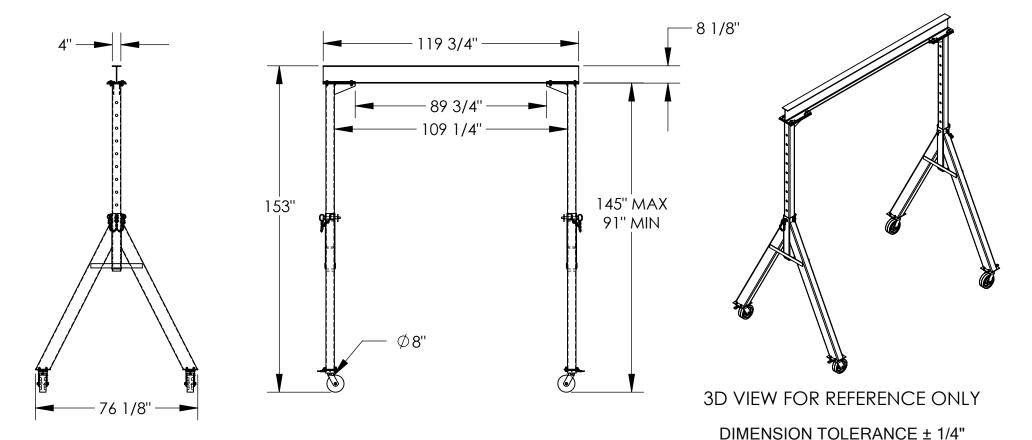

## STANDARD FEATURES

MODEL NUMBER IS AHS-8-10-12 CAPACITY IS 8,000 LBS.

BASE WIDTH IS 76 1/8"

MAX OVERALL HEIGHT IS 153"

I-BEAM HEIGHT IS 8 1/8"

I-BEAM FLANGE WIDTH IS 4"

OVERALL I-BEAM LENGTH IS 119 3/4"

USABLE I-BEAM LENGTH IS 89 3/4"

ADJUSTABLE UNDER I-BEAM HEIGHT

145" MAX

91" MIN

HEIGHT IS ADJUSTABLE IN 6" INCREMENTS CASTERS: (4) Ø8" X 3" WIDE PHENOLIC SWIVEL CASTERS WITH FOUR

LOCKING POSITIONS