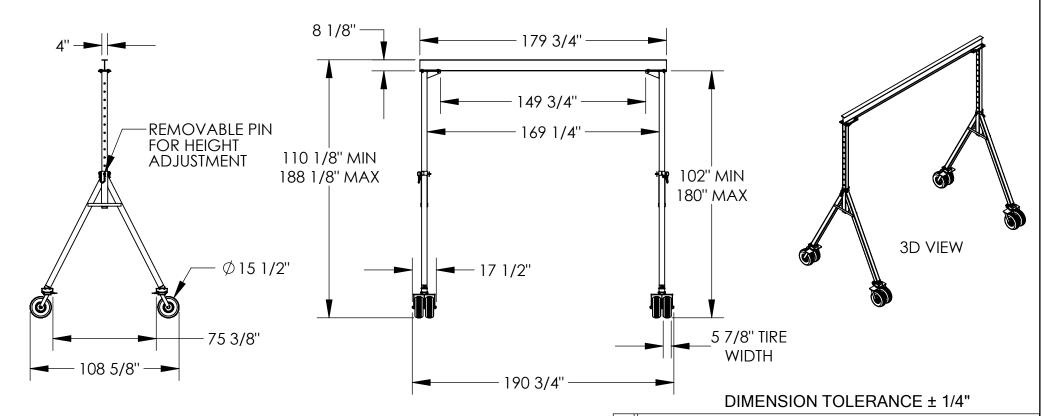

## ADJ. STEEL GANTRY CRANE WITH DUAL TIRE PNEUMATIC CASTERS - AHS-4-15-14-PNU

APPROX WEIGHT: 1139.39 lbs. (DOES NOT INCLUDE WEIGHT OF POWER OR PACKAGING!!!)

\*\*\* ANY ADDITIONS, DELETIONS, OR OMISSIONS MUST BE CORRECTED ON THIS DRAWING AS THIS DRAWING WILL BE CONSIDERED ALL INCLUSIVE \*\*\* ALL GRAPHICS PROVIDED ARE FOR REFERENCE ONLY. IF CERTAIN DIMENSIONS ARE CRITICAL PLEASE VERIFY THOSE DIMENSIONS WITH YOUR SALESPERSON

## STANDARD FEATURES

MODEL NUMBER IS AHS-4-15-14-PNU CAPACITY IS 4,000 LBS.

**BASE WIDTH IS 108 5/8"** 

MAX OVERALL HEIGHT IS 188 1/8"

I-BEAM HEIGHT IS 8 1/8"

I-BEAM WIDTH IS 4"

OVERALL I-BEAM LENGTH IS 179 3/4"

USABLE I-BEAM LENGTH IS 149 3/4"

ADJUSTABLE UNDER I-BEAM HEIGHT

102" MIN

180" MAX

HEIGHT IS ADJUSTABLE IN 6" INCREMENTS

(4)  $\emptyset$  15 1/2" DUAL TIRE PNEUMATIC CASTERS

(SWIVEL WITH (4) LOCKING POSITIONS)
-PNU MODELS ARE 12" TALLER THAN STANDARD

AHS UNITS OF THE SAME HEIGHT DESIGNATION **DURABLE LIQUID PAINT BLUE FINISH** 

**NONE** 