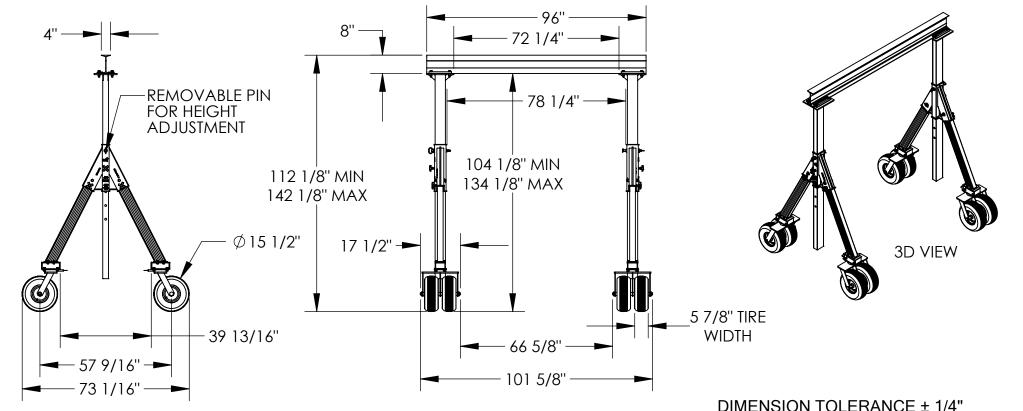

## STANDARD FEATURES

SPECIAL FEATURES NONE

MODEL NUMBER IS AHA-4-8-10-PNU CAPACITY IS 4,000 LBS.

BASE WIDTH IS 73 1/16"

MAX OVERALL HEIGHT IS 142 1/8"

I-BEAM HEIGHT IS 8"

I-BEAM WIDTH IS 4"

OVERALL I-BEAM LENGTH IS 96"

USABLE I-BEAM LENGTH IS 72 1/4"

ADJUSTABLE UNDER I-BEAM HEIGHT

104 1/8" MIN

134 1/8" MAX

HEIGHT IS ADJUSTABLE IN 6" INCREMENTS

(4)  $\emptyset$  15 1/2" DUAL TIRE PNEUMATIC CASTERS

(SWIVEL WITH (4) LOCKING POSITIONS)
-PNU MODELS ARE 12" TALLER THAN STANDARD