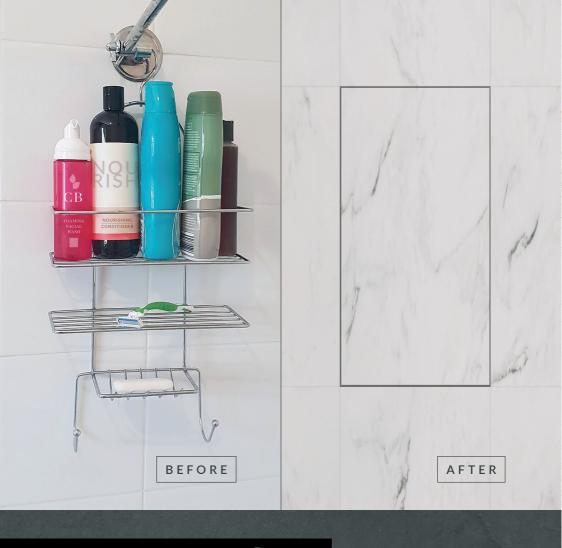

# REDUCE CLUTTER

InvisiCab® arose from a desire to reduce clutter in bathrooms and complement a minimalist lifestyle by making storage 'invisible'. Toiletries are easily concealed to maintain clean lines and a sleek look in your new bathroom without having to compromise.