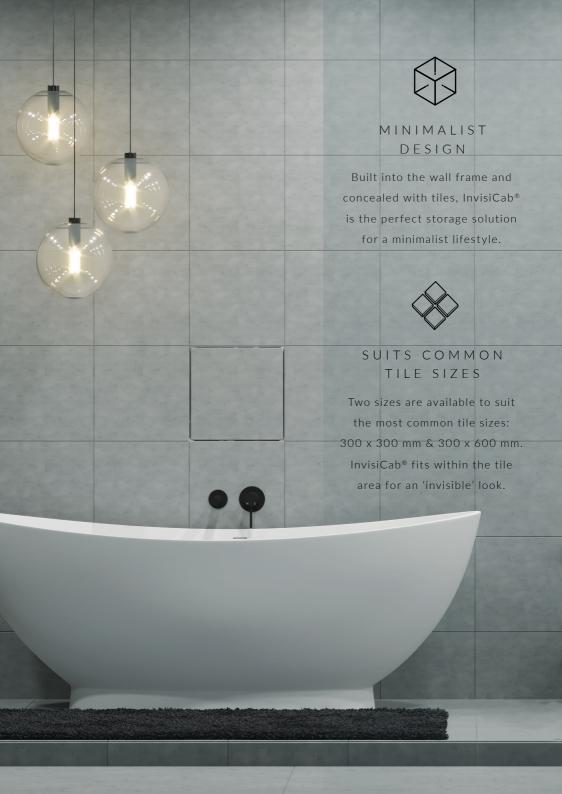

# REDUCE CLUTTER

InvisiCab® arose from a desire to reduce clutter in bathrooms and complement a minimalist lifestyle by making storage 'invisible'. Toiletries are easily concealed to maintain clean lines and a sleek look in your new bathroom without having to compromise.

### CHOOSE YOUR CABINE

INVISICAB®

The InvisiCab® 300 is a compact storage cabinet that is designed to suit 300 x 300 mm tiles. Due to its compact size it is ideal for showers with limited floor space, or as a convenient storage cabinet for a bath.

CODF: IN3030

RRP \$299

**INVISICAB®** 

6()()

The InvisiCab® 600 is a large, two-shelf storage cabinet that is designed to suit 600 x 300 mm tiles. With two conveniently sized shelves the InvisiCab® 600 allows plenty of space for storing shampoo, conditioner, body wash, and more.