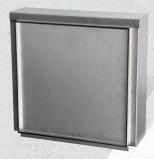

#### 316 MARINE-GRADE STAINLESS STEEL

The InvisiCab® is made from 316 marine-grade stainless steel, the same steel used on boats to resist salt water corrosion.

### CHOOSE YOUR CABINE

INVISICAB®

The InvisiCab® 300 is a compact storage cabinet that is designed to suit 300 x 300 mm tiles. Due to its compact size it is ideal for showers with limited floor space, or as a convenient storage cabinet for a bath.