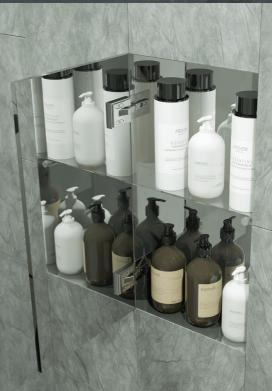

# REDUCE CLUTTER

InvisiCab® arose from a desire to reduce clutter in bathrooms and complement a minimalist lifestyle by making storage 'invisible'. Toiletries are easily concealed to maintain clean lines and a sleek look in your new bathroom without having to compromise.

#### POLISHED MIRROR-FINISH

The whole interior of InvisiCab® features a polished mirror finish for added convenience when shaving in the shower.

#### WATER GLIDES AWAY EASILY

The bottom shelf edge is designed with an angled descent to allow water to easily glide off the surface and minimise cleaning.

CODF: IN3030

RRP \$299

**INVISICAB®** 

6()()

The InvisiCab® 600 is a large, two-shelf storage cabinet that is designed to suit 600 x 300 mm tiles. With two conveniently sized shelves the InvisiCab® 600 allows plenty of space for storing shampoo, conditioner, body wash, and more.