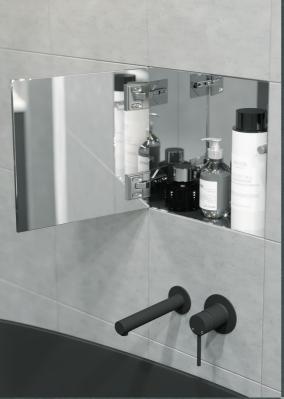

#### POLISHED MIRROR-FINISH

The whole interior of InvisiCab® features a polished mirror finish for added convenience when shaving in the shower.

# REDUCE CLUTTER

InvisiCab® arose from a desire to reduce clutter in bathrooms and complement a minimalist lifestyle by making storage 'invisible'. Toiletries are easily concealed to maintain clean lines and a sleek look in your new bathroom without having to compromise.