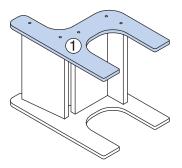

STEP 6

Carefully turn unit over, so *Left End (1)* is facing up.

#0964-3149

## STEP-BY-STEP ASSEMBLY

Repeat Step 5 to secure Left End (1) to Seats (4) and Rail (3).

STEP 8 Carefully stand unit upright.

STEP 9 Ensure that all joints and bolts are tight.

This completes the assembly.