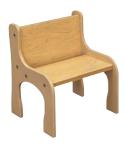

TM2135R 8" Activity Chair

| Parts Li |      |     |                 | Parts List                   |
|----------|------|-----|-----------------|------------------------------|
|          | ITEM | QTY | PART #          | DESCRIPTION                  |
|          | 1    | 1   | 4163-0046       | End L                        |
|          | 2    | 1   | 4163-0047       | End R                        |
|          | 3    | 2   | 51XX-1315       | Seat                         |
|          | 4    | 8   | 0861-0203000000 | Screw Conn HxDc Ni 7mmx 50mm |