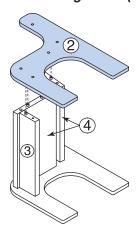

# STEP-BY-STEP ASSEMBLY

STEP 1 Lay **Left End (1)** flat on floor, with side having the most holes facing up.

STEP 2

Insert dowels on both *Seats (4)* into holes on *Left End (1)*. Press firmly into place.

(NOTE: TM2134R and TM2135R have no Rail. Skip to STEP 4 for those models and disregard references to the Rail.)

Insert dowel on *Rail (3)* into remaining hole on *Left End (1)*, making sure hole on *Rail (3)* is aligned with thru-hole on *Left End (1)*. Press firmly into place.

STEP 4 Position *Right End (2)* on top of assembly, making sure dowels on *Seats (4)* and *Rail (3)* align with holes in *Right End (2)*. Press firmly into place.

STEP 5 Secure *Right End (2)* to *Seats (4)* and *Rail (3)* with five *Confirmat Bolts (5)*, using the included *Hex Wrench*.