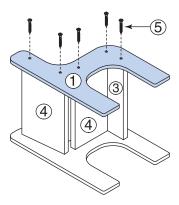

## STEP-BY-STEP ASSEMBLY

Repeat Step 5 to secure Left End (1) to Seats (4) and Rail (3).

STEP 8 Carefully stand unit upright.

STEP 9 Ensure that all joints and bolts are tight.

This completes the assembly.