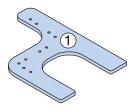

# STEP-BY-STEP ASSEMBLY

STEP 1 Lay **Left End (1)** flat on floor, with side having the most holes facing up.

STEP 2

Insert dowels on both *Seats (4)* into holes on *Left End (1)*. Press firmly into place.