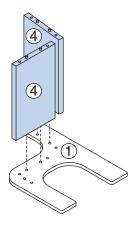

# STEP-BY-STEP ASSEMBLY

STEP 1 Lay **Left End (1)** flat on floor, with side having the most holes facing up.

STEP 2

Insert dowels on both *Seats (4)* into holes on *Left End (1)*. Press firmly into place.

STEP 4 Position *Right End (2)* on top of assembly, making sure dowels on *Seats (4)* and *Rail (3)* align with holes in *Right End (2)*. Press firmly into place.

STEP 5 Secure *Right End (2)* to *Seats (4)* and *Rail (3)* with five *Confirmat Bolts (5)*, using the included *Hex Wrench*.