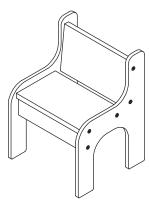

#### **CAUTION - CHOKING HAZARD**

Adult assembly required due to presence of small parts and sharp edges.

NOTE: ASSEMBLY INSTRUCTIONS REFERENCE ILLUSTRATIONS AND PART NUMBERS FOR THE TM2136R.

TM2134R 6" Activity Chair

TM2136R 10" Activity Chair

|      | Parts List |                 |                              |  |  |  |
|------|------------|-----------------|------------------------------|--|--|--|
| ITEM | QTY        | PART#           | DESCRIPTION                  |  |  |  |
| 1    | 1          | 4163-0048       | End L                        |  |  |  |
| 2    | 1          | 4163-0049       | End R                        |  |  |  |
| 3    | 1          | 61XX-0653       | Rail                         |  |  |  |
| 4    | 2          | 51XX-1315       | Seat                         |  |  |  |
| 5    | 10         | 0861-0203000000 | Screw Conn HxDc Ni 7mmx 50mm |  |  |  |

# HARDWARE / TOOLS INCLUDED Confirmat Bolt (5) (Screw Conn HxDc Ni 7mmx50mm) Hex Wrench

|      | TM2136R Parts List |                 |                              |  |  |
|------|--------------------|-----------------|------------------------------|--|--|
| ITEM | QTY                | PART #          | DESCRIPTION                  |  |  |
| 1    | 1                  | 4163-0048       | End L                        |  |  |
| 2    | 1                  | 4163-0049       | End R                        |  |  |
| 3    | 1                  | 61XX-0653       | Rail                         |  |  |
| 4    | 2                  | 51XX-1315       | Seat                         |  |  |
| 5    | 10                 | 0861-0203000000 | Screw Conn HxDc Ni 7mmx 50mm |  |  |