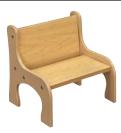

#### **CAUTION - CHOKING HAZARD**

Adult assembly required due to presence of small parts and sharp edges.

NOTE: ASSEMBLY INSTRUCTIONS REFERENCE ILLUSTRATIONS AND PART NUMBERS FOR THE TM2136R.

TM2134R 6" Activity Chair

TM2136R 10" Activity Chair

|      | Parts List |                 |                              |  |  |  |
|------|------------|-----------------|------------------------------|--|--|--|
| ITEM | QTY        | PART#           | DESCRIPTION                  |  |  |  |
| 1    | 1          | 4163-0048       | End L                        |  |  |  |
| 2    | 1          | 4163-0049       | End R                        |  |  |  |
| 3    | 1          | 61XX-0653       | Rail                         |  |  |  |
| 4    | 2          | 51XX-1315       | Seat                         |  |  |  |
| 5    | 10         | 0861-0203000000 | Screw Conn HxDc Ni 7mmx 50mm |  |  |  |