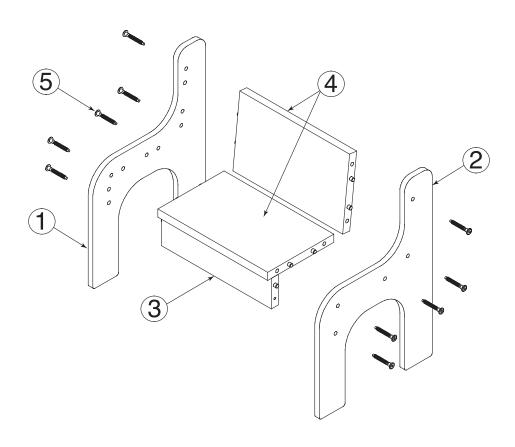

# STEP-BY-STEP ASSEMBLY

STEP 1 Lay **Left End (1)** flat on floor, with side having the most holes facing up.

STEP 2

Insert dowels on both *Seats (4)* into holes on *Left End (1)*. Press firmly into place.

(NOTE: TM2134R and TM2135R have no Rail. Skip to STEP 4 for those models and disregard references to the Rail.)

Insert dowel on *Rail (3)* into remaining hole on *Left End (1)*, making sure hole on *Rail (3)* is aligned with thru-hole on *Left End (1)*. Press firmly into place.

STEP 4 Position *Right End (2)* on top of assembly, making sure dowels on *Seats (4)* and *Rail (3)* align with holes in *Right End (2)*. Press firmly into place.

STEP 5 Secure *Right End (2)* to *Seats (4)* and *Rail (3)* with five *Confirmat Bolts (5)*, using the included *Hex Wrench*.

STEP 6

Carefully turn unit over, so *Left End (1)* is facing up.

#0964-3149