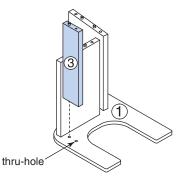

(NOTE: TM2134R and TM2135R have no Rail. Skip to STEP 4 for those models and disregard references to the Rail.)

Insert dowel on *Rail (3)* into remaining hole on *Left End (1)*, making sure hole on *Rail (3)* is aligned with thru-hole on *Left End (1)*. Press firmly into place.