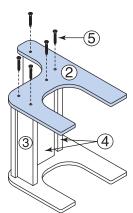

STEP 4 Position *Right End (2)* on top of assembly, making sure dowels on *Seats (4)* and *Rail (3)* align with holes in *Right End (2)*. Press firmly into place.

STEP 5 Secure *Right End (2)* to *Seats (4)* and *Rail (3)* with five *Confirmat Bolts (5)*, using the included *Hex Wrench*.

STEP 6

Carefully turn unit over, so *Left End (1)* is facing up.

#0964-3149