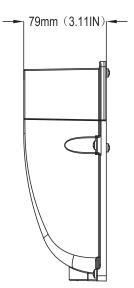

asy installation and retrofit application

### Specifications:

| Model             | RMS-L2118-30W      |
|-------------------|--------------------|
| Power             | 30W                |
| Luminous Flux     | 3600lm             |
| Luminous Efficacy | 120lm/w            |
| Light Source      | Epistar LED        |
| Operation Temp    | -40°C to +45°C     |
| СТТ               | 5000K              |
| CRI               | >80                |
| Life Span         | 50,000 hours       |
| Voltage           | 100-277VAC/50-60HZ |
| Beam Angle        | 120°               |
| РТ                | >0.95              |
| Warranty          | 5 Years            |







Die Casting Aluminum Heat Sink ADC12





LED driver, high reliable, offer 5 years warranty



## Dimension:

#### Unit: mm





# Application:

- Site Lighting
- Security Lighting
- Pathways
- Entrances
- Perimeters