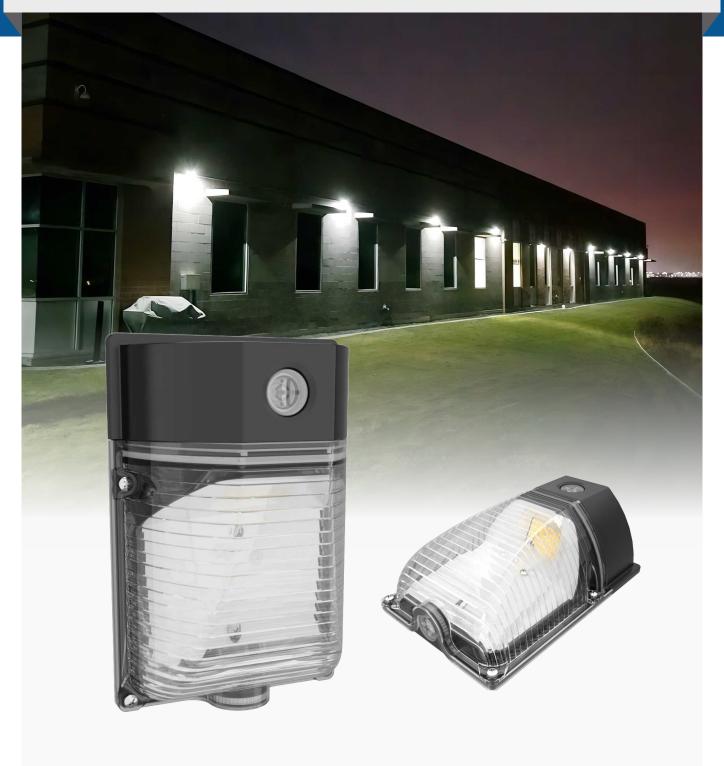

# Application:

- Site Lighting
- Security Lighting
- Pathways
- Entrances
- Perimeters