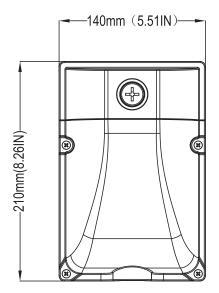

Easy installation and retrofit application

### Specifications:

| Model             | RMS-L2118-30W      |
|-------------------|--------------------|
| Power             | 30W                |
| Luminous Flux     | 3600lm             |
| Luminous Efficacy | 120lm/w            |
| Light Source      | Epistar LED        |
| Operation Temp    | -40°C to +45°C     |
| СТТ               | 5000K              |
| CRI               | >80                |
| Life Span         | 50,000 hours       |
| Voltage           | 100-277VAC/50-60HZ |
| Beam Angle        | 120°               |
| РТ                | >0.95              |
| Warranty          | 5 Years            |







Die Casting Aluminum Heat Sink ADC12





LED driver, high reliable, offer 5 years warranty



## Dimension:

#### Unit: mm





# Application:

- Site Lighting
- Security Lighting
- Pathways
- Entrances
- Perimeters