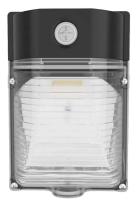

#### Features:

- Integrated 120-277V photosensor optional.
- Die-cast aluminum housing is good for heat dissipation.
- ETL approved for wet locations.
- Surface mounts to standard junction box.
- · Instant energy savings and potential rebate eligibility.
- No RF interference, No IR/UV radiation ,no mercury pollution.
- Long 50,000 hour rated life.
- Minimizes replacements and labor costs.
- Robust design protects the LEDs to withstand harsh outdoor environments.
- · Easy installation and retrofit application

### Specifications:

| Model             | RMS-L2118-30W      |
|-------------------|--------------------|
| Power             | 30W                |
| Luminous Flux     | 3600lm             |
| Luminous Efficacy | 120lm/w            |
| Light Source      | Epistar LED        |
| Operation Temp    | -40°C to +45°C     |
| СТТ               | 5000K              |
| CRI               | >80                |
| Life Span         | 50,000 hours       |
| Voltage           | 100-277VAC/50-60HZ |
| Beam Angle        | 120°               |
| РТ                | >0.95              |
| Warranty          | 5 Years            |