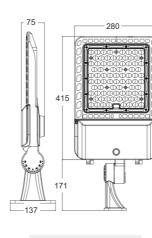

### Dimension

Unit: mm

#### Adjustable Arm Bracket for Square Pole

60W

100W/150W

70

171

300W

500

300