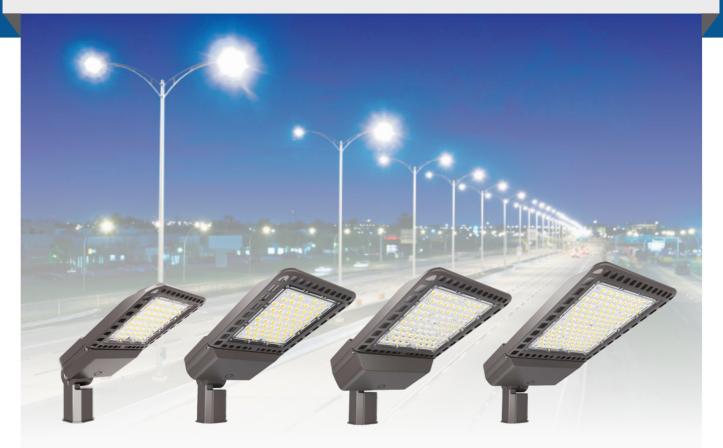

## LED Shoebox Light 60W~300W

G GJIA LED Shoebox Area Light Fixture is the perfect solution to illuminate large outdoor areas. It features advanced designed optics for improved light utilization and evenness. The fixture is an ideal replacement for HID/ metal halide and reduces wattages as much as 75%. With over 140 LPW, reduce energy and maintenance costs, while improving the appearance of any outdoor environment.

### Application

LED Shoebox light is perfect fixture for medium height parking lot poles and new construction applications in industrial, warehouse, manufacturing, commercial, office, residential, and hospitality facilities.