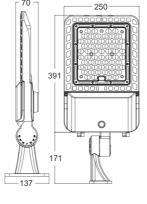

### Dimension

Unit: mm

0

Packaging

| Power        | 60W            | 100W           | 150W | 200W                   | 240W    | 300W           |
|--------------|----------------|----------------|------|------------------------|---------|----------------|
| N.W.         | 2.0KG          | 2.5KG          |      | 2.9KG                  |         | 3.71KG         |
| G.W.         | 2.8KG          | 3.5KG          |      | 3.9KG                  |         | 5.0KG          |
| Product Size | L519xW210xH70  | L565xW250xH70  |      | /250xH70 L589xW280xH75 |         | L674xW300xH80  |
| Carton Size  | L550xW290xH130 | L620xW320xH130 |      | L640xW3                | 70xH135 | L730xW390xH145 |