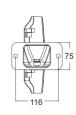

# Mounting Bracket

Adjustable Slip Fitters for Round Pole

Adjustable Arm Bracket for Square Pole

#### Adjustable Arm Bracket for Square Pole

60W

100W/150W

70

171

300W

500

300