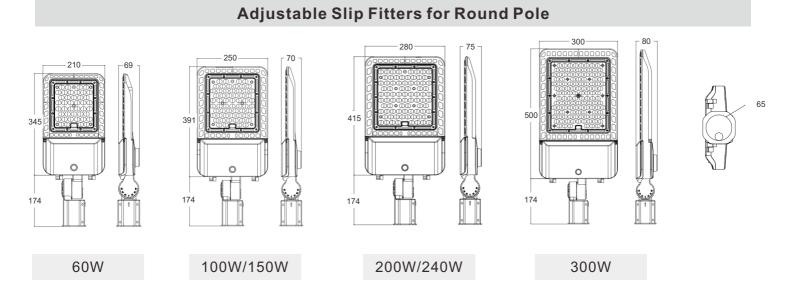

# Mounting Bracket

Adjustable Slip Fitters for Round Pole

Adjustable Arm Bracket for Square Pole

### Dimension

Unit: mm

#### Adjustable Arm Bracket for Square Pole

60W

100W/150W

70

171

300W

500

300