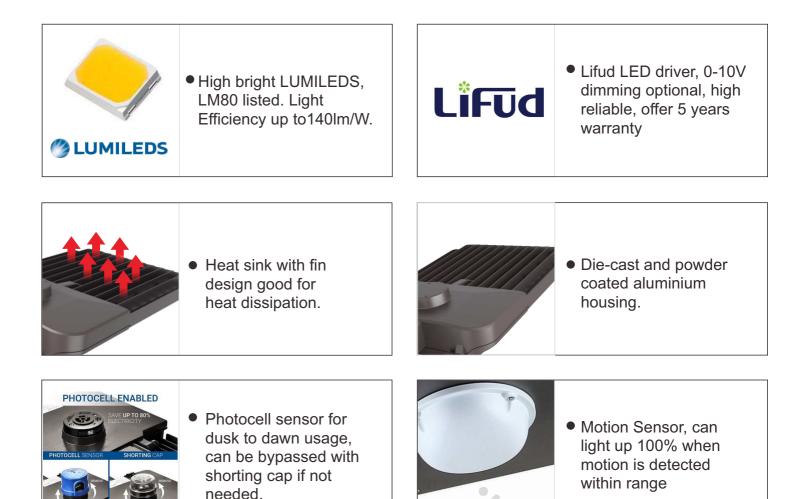

**WWW.GGJIA-LED.COM** Add: 100 N HOWARD ST STE R SPOKANE WA 99201 Tel: +1(626)977-6424 E-mail: sales@ggjia-led.com Features:

- Optics of Type III and Type IV available on request;
- High-transmittance and anti-UV Polycarbonate lens;
- Excellent thermal management design;
- Die-casting aluminum with polyester powder coat finish;
- IP66/IK08 rating for outdoor usage;
- Easy installation and low maintenance;
- Energy savings, no UV and IR radiations, emits low heat;
- Optional light-controlled and microwave induction function
- ETL/cETL/FCC/CE/RoHS approval;
- 5 years warranty

### **Specifications**

| RMS-L2115XXX                          |
|---------------------------------------|
| 60W/100W/150W/200W/240W/300W          |
| 140LM/W                               |
| Type III / Type IV                    |
| 3000K~6000K                           |
| AC100-277V/120-347V/200-480V, 50/60Hz |
| 50,000                                |
| LUMILEDS                              |
| >70Ra                                 |
| >0.9                                  |
| 4KV; 10KV/20KV optional               |
| -35℃~55℃                              |
| IP66                                  |
| 5-year                                |
|                                       |