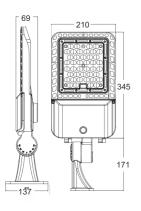

### Dimension

Unit: mm

0

Packaging

| Power        | 60W            | 100W           | 150W | 200W                   | 240W    | 300W           |
|--------------|----------------|----------------|------|------------------------|---------|----------------|
| N.W.         | 2.0KG          | 2.5KG          |      | 2.9KG                  |         | 3.71KG         |
| G.W.         | 2.8KG          | 3.5KG          |      | 3.9KG                  |         | 5.0KG          |
| Product Size | L519xW210xH70  | L565xW250xH70  |      | /250xH70 L589xW280xH75 |         | L674xW300xH80  |
| Carton Size  | L550xW290xH130 | L620xW320xH130 |      | L640xW3                | 70xH135 | L730xW390xH145 |