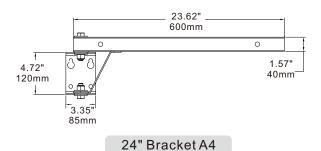

# BRACKET

### **Double Arm**

40" Bracket B1

40" Bracket B2, Built-in receptacle

60" Bracket B3

40" Bracket C1

40" Bracket C2, Built-in receptacle

60" Bracket C3