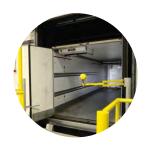

### **DESCRIPTION**

G GJIA led loading dock light is designed for a variety of warehouse and work space conditions, led loading bay dock lights used to illuminate the full length of truck trailers.

These dock light fixtures increase safety during loading and unloading.

## APPLICATION

Applications include shipping and receiving loading docks, machine stations such as a stomping press, inspection stations, general work lighting, indoor and outdoor spot lighting, and other similar applications.