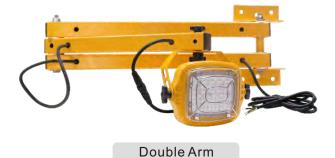

# BRACKET

### **Double Arm**

40" Bracket B1

40" Bracket B2, Built-in receptacle

60" Bracket B3

40" Bracket C1

40" Bracket C2, Built-in receptacle

60" Bracket C3