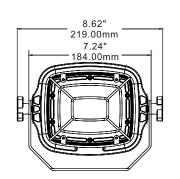

*163*70mm | 30°           | CREE      | 3000K<br>4000K<br>5000K<br>5700K<br>6500K | AC100-277V,<br>50-60Hz | <b>&gt;</b> 70+ | ≥0.9            | IP65      |
| RMS-L200130 | 30W  | 4200LM±10%      |               |               |           |                                           |                        |                 |                 |           |
| RMS-L200140 | 40W  | 5600LM±10%      |               |               |           |                                           |                        |                 |                 |           |
| RMS-L200150 | 50W  | 7000LM±10%      |               |               |           |                                           |                        |                 |                 |           |

### **DIMENSION**

Unit: inch/mm

















### DETAILS

















### PRODUCT DISPIAY







Arm with the receptacles

Cord length of bracket is 5ft(1500mm), 120v US grounded plug optional

# BRACKET

# 39.53" 1004mm 17.72" 600mm 4.72" 120mm 39.53" 4.72" 4.72" 40mm 450mm 40" Bracket A1



40" Bracket A2, Built-in receptacle

















### **Double Arm**



40" Bracket B1



40" Bracket B2, Built-in receptacle



60" Bracket B3



40" Bracket C1



40" Bracket C2, Built-in receptacle



60" Bracket C3

## APPLICATION

Applications include shipping and receiving loading docks, machine stations such as a stomping press, inspection stations, general work lighting, indoor and outdoor spot lighting, and other similar applications.