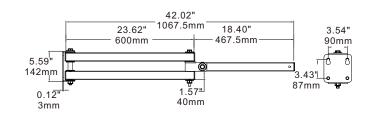

### **DIMENSION**

Unit: inch/mm

# BRACKET

### **Double Arm**

40" Bracket B1

40" Bracket B2, Built-in receptacle

60" Bracket B3

40" Bracket C1

40" Bracket C2, Built-in receptacle

60" Bracket C3