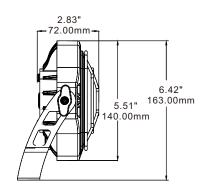

19*163*70mm | 30°           | CREE      | 3000K<br>4000K<br>5000K<br>5700K<br>6500K | AC100-277V,<br>50-60Hz | <b>&gt;</b> 70+ | ≥0.9            | IP65      |
| RMS-L200130 | 30W  | 4200LM±10%      |               |               |           |                                           |                        |                 |                 |           |
| RMS-L200140 | 40W  | 5600LM±10%      |               |               |           |                                           |                        |                 |                 |           |
| RMS-L200150 | 50W  | 7000LM±10%      |               |               |           |                                           |                        |                 |                 |           |

### **DIMENSION**

Unit: inch/mm

















### DETAILS

















### PRODUCT DISPIAY







Arm with the receptacles

Cord length of bracket is 5ft(1500mm), 120v US grounded plug optional

# BRACKET

# 39.53" 1004mm 17.72" 600mm 4.72" 120mm 39.53" 4.72" 4.72" 40mm 450mm 40" Bracket A1



40" Bracket A2, Built-in receptacle

















### **Double Arm**



40" Bracket B1



40" Bracket B2, Built-in receptacle



60" Bracket B3



40" Bracket C1



40" Bracket C2, Built-in receptacle



60" Bracket C3

## APPLICATION

Applications include shipping and receiving loading docks, machine stations such as a stomping press, inspection stations, general work lighting, indoor and outdoor spot lighting, and other similar applications.