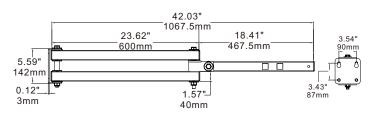

### **DIMENSION**

Unit: inch/mm

# BRACKET

### **Double Arm**

40" Bracket B1

40" Bracket B2, Built-in receptacle

60" Bracket B3

40" Bracket C1

40" Bracket C2, Built-in receptacle

60" Bracket C3