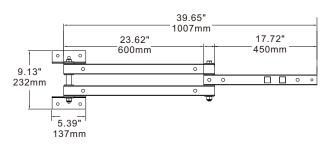

# BRACKET

### **Double Arm**

40" Bracket B1

40" Bracket B2, Built-in receptacle

60" Bracket B3

40" Bracket C1

40" Bracket C2, Built-in receptacle

60" Bracket C3