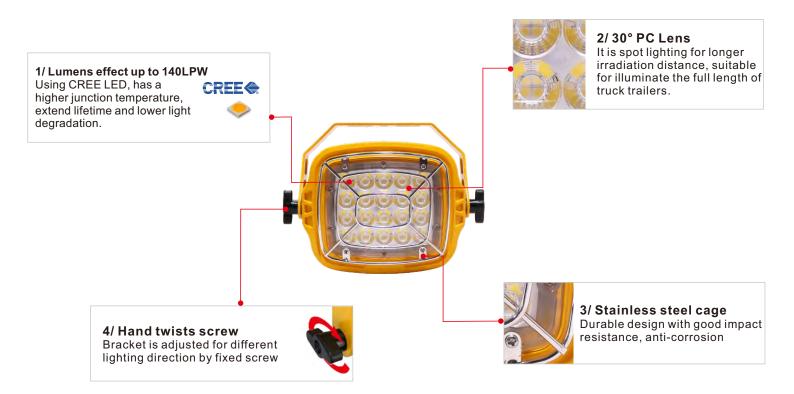

### **KEY FEATURE**

20W/30W/40W/50W

- Using CREE LEDs, high lumens up to 140LPW
- Safety yellow rugged cast aluminum housing
- Come with an on/off switch on the light head for easy operation
- High light transmittance PC cover
- Anti-corrosion stainless steel cage with good impact resistance
- High reliable constant current LED driver
- Available in multiple swing brackets optional
- ETL/cETL/FCC/CE/RoHS approved
- >50,000 hours lifespan, offer 5 years warranty

### DETAILS