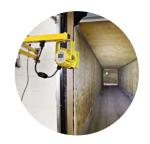

### **DESCRIPTION**

G GJIA led loading dock light is designed for a variety of warehouse and work space conditions, led loading bay dock lights used to illuminate the full length of truck trailers.

These dock light fixtures increase safety during loading and unloading.

## APPLICATION

Applications include shipping and receiving loading docks, machine stations such as a stomping press, inspection stations, general work lighting, indoor and outdoor spot lighting, and other similar applications.