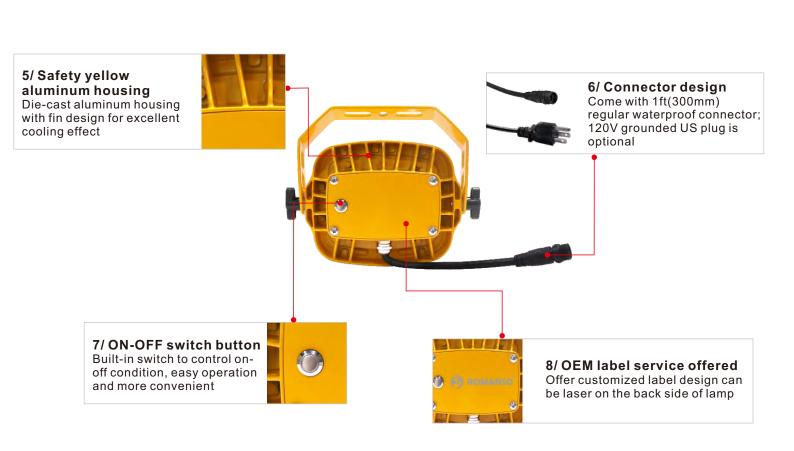

### **KEY FEATURE**

20W/30W/40W/50W

- Using CREE LEDs, high lumens up to 140LPW
- Safety yellow rugged cast aluminum housing
- Come with an on/off switch on the light head for easy operation
- High light transmittance PC cover
- Anti-corrosion stainless steel cage with good impact resistance
- High reliable constant current LED driver
- Available in multiple swing brackets optional
- ETL/cETL/FCC/CE/RoHS approved
- >50,000 hours lifespan, offer 5 years warranty

### DETAILS

### PRODUCT DISPIAY

Arm with the receptacles

Cord length of bracket is 5ft(1500mm), 120v US grounded plug optional