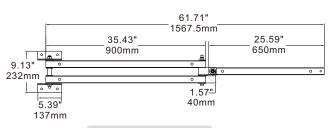

### **DIMENSION**

Unit: inch/mm

# BRACKET

### **Double Arm**

40" Bracket B1

40" Bracket B2, Built-in receptacle

60" Bracket B3

40" Bracket C1

40" Bracket C2, Built-in receptacle

60" Bracket C3