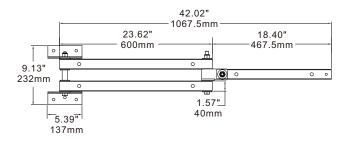

# BRACKET

### **Double Arm**

40" Bracket B1

40" Bracket B2, Built-in receptacle

60" Bracket B3

40" Bracket C1

40" Bracket C2, Built-in receptacle

60" Bracket C3