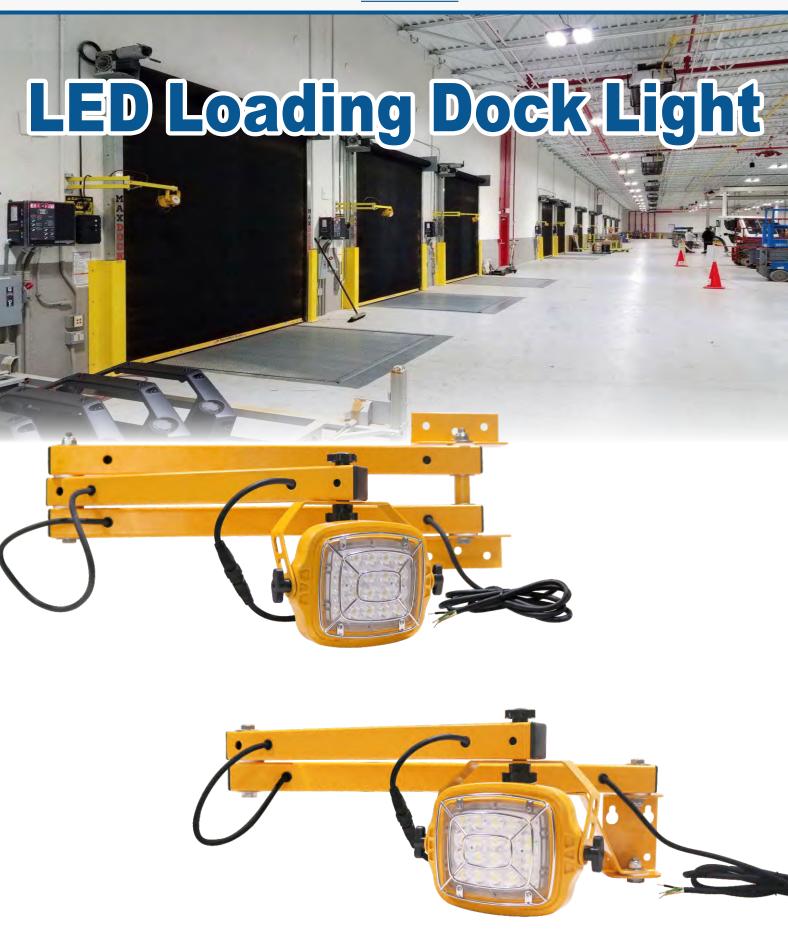

### **DESCRIPTION**

G GJIA led loading dock light is designed for a variety of warehouse and work space conditions, led loading bay dock lights used to illuminate the full length of truck trailers.

These dock light fixtures increase safety during loading and unloading.

### **KEY FEATURE**

20W/30W/40W/50W

- Using CREE LEDs, high lumens up to 140LPW
- Safety yellow rugged cast aluminum housing
- Come with an on/off switch on the light head for easy operation
- High light transmittance PC cover
- Anti-corrosion stainless steel cage with good impact resistance
- High reliable constant current LED driver
- Available in multiple swing brackets optional
- ETL/cETL/FCC/CE/RoHS approved
- >50,000 hours lifespan, offer 5 years warranty

### PRODUCT DISPIAY

Arm with the receptacles

Cord length of bracket is 5ft(1500mm), 120v US grounded plug optional

# BRACKET

# 39.53" 1004mm 17.72" 600mm 4.72" 120mm 39.53" 4.72" 4.72" 40mm 450mm 40" Bracket A1

40" Bracket A2, Built-in receptacle

### **Double Arm**

40" Bracket B1

40" Bracket B2, Built-in receptacle

60" Bracket B3

40" Bracket C1

40" Bracket C2, Built-in receptacle

60" Bracket C3