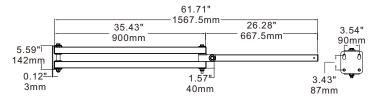

### **DIMENSION**

Unit: inch/mm

# BRACKET

### **Double Arm**

40" Bracket B1

40" Bracket B2, Built-in receptacle

60" Bracket B3

40" Bracket C1

40" Bracket C2, Built-in receptacle

60" Bracket C3