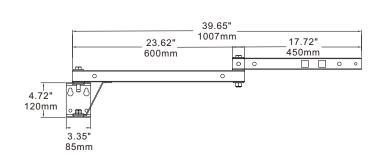

### **DIMENSION**

Unit: inch/mm

# 39.53" 1004mm 17.72" 600mm 4.72" 120mm 39.53" 4.72" 4.72" 40mm 450mm 40" Bracket A1

40" Bracket A2, Built-in receptacle