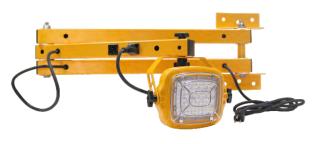

### PRODUCT DISPIAY

Arm with the receptacles

Cord length of bracket is 5ft(1500mm), 120v US grounded plug optional

# BRACKET