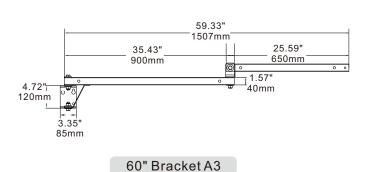

# BRACKET

### **Double Arm**

40" Bracket B1

40" Bracket B2, Built-in receptacle

60" Bracket B3

40" Bracket C1

40" Bracket C2, Built-in receptacle

60" Bracket C3