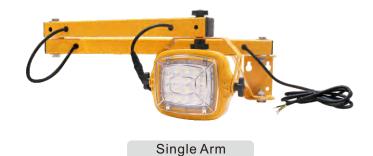

# BRACKET

### **Double Arm**

40" Bracket B1

40" Bracket B2, Built-in receptacle

60" Bracket B3

40" Bracket C1

40" Bracket C2, Built-in receptacle

60" Bracket C3