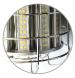

- · Portable hook, easy to carry and quick install.
- · Heavy duty and durable construction, steel stainless lamp cage.
- · Ventilation air-flow heat sink design for better heat dissipation.
- · High quality led driver to ensure stable working situation.
- · Waterproof rubber design for better waterproof performance.
- · Operating temperature: -40°C/-40°F to 60°C/140°F.

#### **DETAILS**

120lm/W Ultra-bright EPISTAR LED

Heavy-duty welded lamp cage Steel stainless material Strong & durable

120V USA plug with cord

Cord length: 10ft Cord type: 18AWG

Ventilation air-flow heat sink