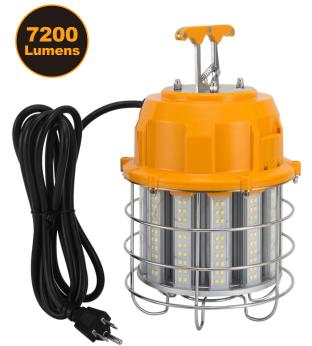

# LED TEMPORARY WORK LIGHT

Durable, Portable, Plug-n-Play, Lightweight, Ultra Bright Temporary Lighting

#### **KEY FEATURE**

- ·360°Omni-directional lighting.
- · Ultra-bright: 120lm/W.
- · 6-10KV internal surge protection.
- · Come with 10-foot 18AWG cord and 120V plug.
- · Built-in connector, outlet for connecting up to 7 pieces.
- · Suitable for dry and damp location.

- · Portable hook, easy to carry and quick install.
- · Heavy duty and durable construction, steel stainless lamp cage.
- · Ventilation air-flow heat sink design for better heat dissipation.
- · High quality led driver to ensure stable working situation.
- · Waterproof rubber design for better waterproof performance.
- · Operating temperature: -40°C/-40°F to 60°C/140°F.

#### **DETAILS**

120lm/W Ultra-bright EPISTAR LED

Heavy-duty welded lamp cage Steel stainless material Strong & durable

120V USA plug with cord

Cord length: 10ft Cord type: 18AWG

Ventilation air-flow heat sink

#### **SPECIFICATION**

| Item NO.      | Watt | Total<br>Lumens | Led<br>Quantity | Surge<br>Voltage | ССТ   | Input<br>Voltage       | CRI | Power<br>Factor | Operating<br>Temperature | Metal Halide<br>Equivalent |
|---------------|------|-----------------|-----------------|------------------|-------|------------------------|-----|-----------------|--------------------------|----------------------------|
| RMS-K5-II-60W | 60W  | 7200LM          | 270             | 6KV              | 5000K | AC100-277V,<br>50-60Hz | >80 | >0.9            | -40 to 60                | 250W                       |