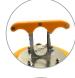

- · Portable hook, easy to carry and quick install.
- · Heavy duty and durable construction, steel stainless lamp cage.
- · Ventilation air-flow heat sink design for better heat dissipation.
- · High quality led driver to ensure stable working situation.
- · Waterproof rubber design for better waterproof performance.
- · Operating temperature: -40°C/-40°F to 60°C/140°F.

### Connector Design

Can connect in series up to 7 pieces (LED lights only) or single using.