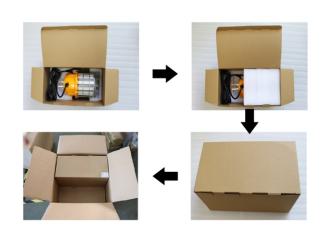

#### **PACKAGING**

| Power               | 60W     |  |  |  |  |
|---------------------|---------|--|--|--|--|
| Net Weight          | 4.41lb  |  |  |  |  |
| Master Carton       | 4 unit  |  |  |  |  |
| Master Carton(G.W.) | 23.81lb |  |  |  |  |