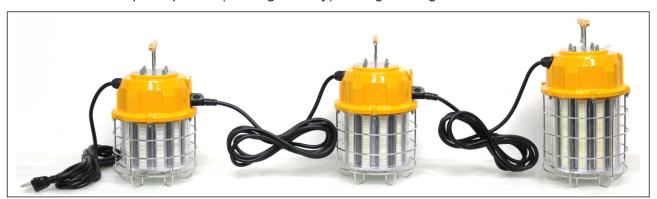

#### **KEY FEATURE**

- ·360°Omni-directional lighting.
- · Ultra-bright: 120lm/W.
- · 6-10KV internal surge protection.
- · Come with 10-foot 18AWG cord and 120V plug.
- · Built-in connector, outlet for connecting up to 7 pieces.
- · Suitable for dry and damp location.

### Connector Design

Can connect in series up to 7 pieces (LED lights only) or single using.