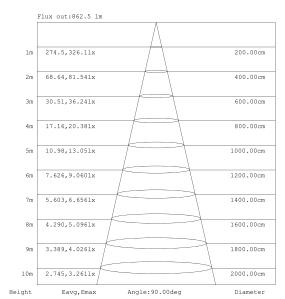

## **PHOTOMETRICS**

Note: The Curves indicate the illuminated area and the average illumination when the luminaire is at different distance