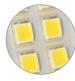

#### **DETAILS**

120lm/W Ultra-bright EPISTAR LED

Heavy-duty welded lamp cage Steel stainless material Strong & durable

120V USA plug with cord

Cord length: 10ft Cord type: 18AWG

Ventilation air-flow heat sink