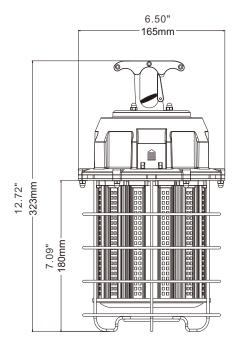

--|-----------------|------------------|-------|------------------------|-----|-----------------|--------------------------|----------------------------|
| K5-II-150W | 150W | 18000LM         | 676             | 10KV             | 5000K | AC100-277V,<br>50-60Hz | >80 | >0.9            | -40 to 60                | 600W                       |

### **APPLICATOIN**

- · New Building Construction or Renovation.
- · Maintenance or storage spaces in commercial or in situational facilitate.
- $\cdot \ \text{Short-term maintenance projects}.$
- $\cdot \ Warehouses, factories, Exhibition \ halls \ and \ workshops.$
- · Highway toll stations and gas stations.

















## LED TEMPORARY WORK LIGHT

Durable, Portable, Plug-n-Play, Lightweight, Ultra Bright Temporary Lighting

## **DIMENSION**



## **PHOTOMETRICS**



Note: The Curves indicate the illuminated area and the average illumination when the luminaire is at different distance.

## **Connector Design**

Can connect in series up to 7 pieces (LED lights only) or single using.



### **PACKAGING**

| Power               | 150W    |  |  |  |  |
|---------------------|---------|--|--|--|--|
| Net Weight          | 6.72lb  |  |  |  |  |
| Master Carton       | 4 unit  |  |  |  |  |
| Master Carton(G.W.) | 33.73lb |  |  |  |  |