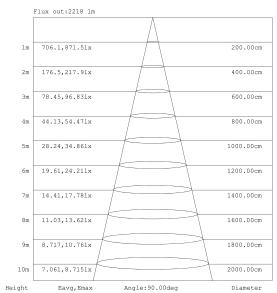

## **PHOTOMETRICS**

Note: The Curves indicate the illuminated area and the average illumination when the luminaire is at different distance.