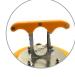

- · Portable hook, easy to carry and quick install.
- · Heavy duty and durable construction, steel stainless lamp cage.
- · Ventilation air-flow heat sink design for better heat dissipation.
- · High quality led driver to ensure stable working situation.
- · Waterproof rubber design for better waterproof performance.
- · Operating temperature: -40°C/-40°F to 60°C/140°F.

### **DETAILS**

Portable hook
Easy to carry and install
Flexible with spring

120lm/W Ultra-bright EPISTAR LED

Heavy-duty welded lamp cage Steel stainless material

Steel stainless material Strong & durable