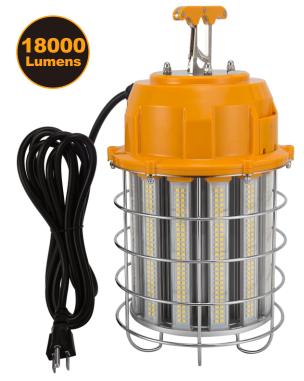

# LED TEMPORARY WORK LIGHT

Durable, Portable, Plug-n-Play, Lightweight, Ultra Bright Temporary Lighting

#### **KEY FEATURE**

- · 360°Omni-directional lighting.
- · Ultra-bright: 120lm/W.
- · 6-10KV internal surge protection.
- · Come with 10-foot 18AWG cord and 120V plug.
- · Built-in connector, outlet for connecting up to 7 pieces.
- · Suitable for dry and damp location.

- · Portable hook, easy to carry and quick install.
- · Heavy duty and durable construction, steel stainless lamp cage.
- · Ventilation air-flow heat sink design for better heat dissipation.
- · High quality led driver to ensure stable working situation.
- · Waterproof rubber design for better waterproof performance.
- · Operating temperature: -40°C/-40°F to 60°C/140°F.

### **SPECIFICATION**

| SKU        | Watt | Total<br>Lumens | Led<br>Quantity | Surge<br>Voltage | ССТ   | Input<br>Voltage       | CRI | Power<br>Factor | Operating<br>Temperature | Metal Halide<br>Equivalent |
|------------|------|-----------------|-----------------|------------------|-------|------------------------|-----|-----------------|--------------------------|----------------------------|
| K5-II-150W | 150W | 18000LM         | 676             | 10KV             | 5000K | AC100-277V,<br>50-60Hz | >80 | >0.9            | -40 to 60                | 600W                       |