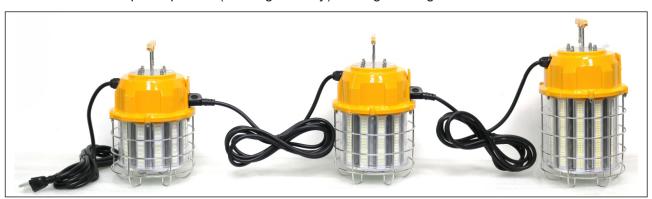

## **Connector Design**

Can connect in series up to 7 pieces (LED lights only) or single using.