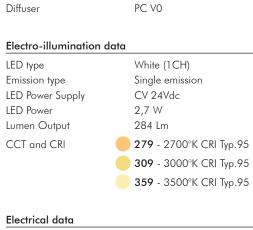

#### Design by Masina Studio

Single emission adjustable wall and ceiling lamp. Made in Italy. Small version (also available medium and large). Base and structure in aluminum adjustable through 360° and details in Nylon PA12 in 3D printing. Central joint adjustable by 180°. 2700-3000-3500K white light LED arm with high efficiency Opal PC diffuser. Dimmable via integrated voice command (cod. V), DALI, PUSH and 0-10/1-10V (cod. D), Phase Cut (cod. P) or only ON/OFF (cod. N). Available in 5 finishes.

# Driver type

Materials

Body

Integrated Appliance Power Supply AC 100-240Vac 50-60Hz. Appliance Power 3,1 W Spring terminals Connection