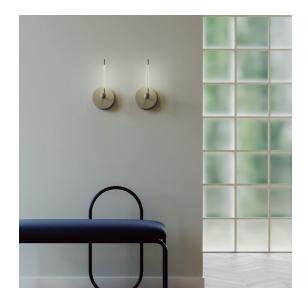

#### PIVÒ • WS

#### Design by Masina Studio

Single emission adjustable wall and ceiling lamp. Made in Italy. Small version (also available medium and large). Base and structure in aluminum adjustable through 360° and details in Nylon PA12 in 3D printing. Central joint adjustable by 180°. 2700-3000-3500K white light LED arm with high efficiency Opal PC diffuser. Dimmable via integrated voice command (cod. V), DALI, PUSH and 0-10/1-10V (cod. D), Phase Cut (cod. P) or only ON/OFF (cod. N). Available in 5 finishes.