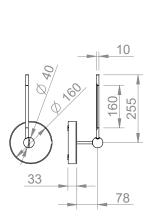

#### PIVÒ • WS

#### Design by Masina Studio

Single emission adjustable wall and ceiling lamp. Made in Italy. Small version (also available medium and large). Base and structure in aluminum adjustable through 360° and details in Nylon PA12 in 3D printing. Central joint adjustable by 180°. 2700-3000-3500K white light LED arm with high efficiency Opal PC diffuser. Dimmable via integrated voice command (cod. V), DALI, PUSH and 0-10/1-10V (cod. D), Phase Cut (cod. P) or only ON/OFF (cod. N). Available in 5 finishes.

## Weight

0,57 Kg