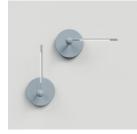

Voice Command (cod. V)

DALI, PUSH e 0-10/1-10V (cod. D)

Phase Cut - Leading Edge (cod. P)

Dimension

Adjustable

Aluminum / Nylon PA12

# V - AccentoVoice **D** - DALI PUSH 0/1-10V N - ON/OFF P - Phase Cut V09 - Champagne V10 - Black V11 - Beige V12 - Light blue V13 - Bordeaux Screen/Optics

Opal

Controls