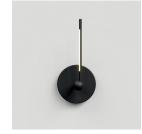

Voice Command (cod. V)

DALI, PUSH e 0-10/1-10V (cod. D)

Phase Cut - Leading Edge (cod. P)

Dimension

Adjustable

Aluminum / Nylon PA12

# V - AccentoVoice **D** - DALI PUSH 0/1-10V N - ON/OFF P - Phase Cut V09 - Champagne V10 - Black V11 - Beige V12 - Light blue V13 - Bordeaux Screen/Optics

Opal

Controls