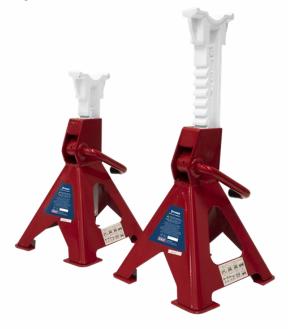

## Sealey 3-Tonne Axle Stands

## www.morelli.co.uk

The Sealey Axle Stands are ratchet-type axle stands with cast iron support posts and a tough welded steel plate base, collectively maintaining a 6 tonne capacity when both are in use.

The post has angled teeth to prevent accidental load release – the post is designed to tighten with an increase in weight applied.

Sold in pairs.

MORE

<u>Specification</u> Capacity of Each: 3 tonne Capacity of Pair: 6 tonne Maximum Working Height: 420mm Minimum Working Height: 285mm Nett Weight: 6.40kg