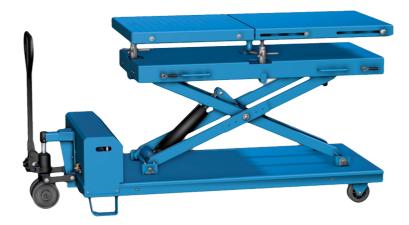

The BL1500, Hofmann's flagship EV battery/table lift, uses a powerful hydraulic system to lift up to 1500kg and incorporates a twinplane automatically tilting table top for the ultimate flexibility when positioning and fixing a heavy component under a vehicle.

Of course, this versatile lift is not restricted to use with EV batteries, it also provides an ideal solution for other workshop lifting challenges, including engines and gearboxes.

The standard 1728mm table top is extendable up to 2027mm. Lifting height is from 740mm to 1800mm.