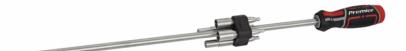

## Sealey Wheel Fitting and Alignment Tool

www.morelli.co.uk

The Sealey Wheel Fitting and Alignment Tool is manufactured from highquality stainless steel, with a polypropylene and TPV rubber soft-grip handle for comfort and control when in use. Designed to significantly reduce lifting strain and effort while noticeably improving posture.

Supplied with four CNC machined stainless steel adaptor pegs complete with storage holder.

For use on alloy or steel wheels up to 35kg. Suitable for most cars, light goods vehicles, motor homes and caravans. Designed to assist with the lifting and locating of road wheels on to vehicle hubs and intended to be used where there is no access to a vehicle lift such as by the roadside.