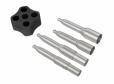

Supplied with four CNC machined stainless steel adaptor pegs complete with storage holder.

For use on alloy or steel wheels up to 35kg. Suitable for most cars, light goods vehicles, motor homes and caravans. Designed to assist with the lifting and locating of road wheels on to vehicle hubs and intended to be used where there is no access to a vehicle lift such as by the roadside.