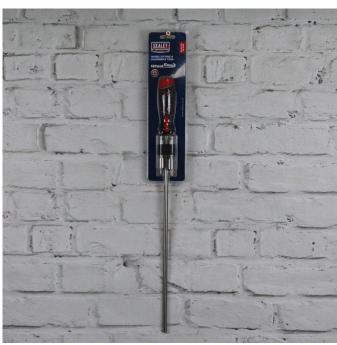

## Sealey Wheel Fitting and Alignment Tool

www.morelli.co.uk

The Sealey Wheel Fitting and Alignment Tool is manufactured from highquality stainless steel, with a polypropylene and TPV rubber soft-grip handle for comfort and control when in use. Designed to significantly reduce lifting strain and effort while noticeably improving posture.

Supplied with four CNC machined stainless steel adaptor pegs complete with storage holder.

For use on alloy or steel wheels up to 35kg. Suitable for most cars, light goods vehicles, motor homes and caravans. Designed to assist with the lifting and locating of road wheels on to vehicle hubs and intended to be used where there is no access to a vehicle lift such as by the roadside.