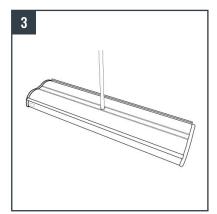

## **SUPREME.2**

**CONTENTS:** x1 Retractable banner stand + x1 Telescopic pole + x1 Transport bag

Unfold the 3-piece pole.

Insert the pole into the hole in the

Pull up one graphic and insert the end clip of the pole into the profile.