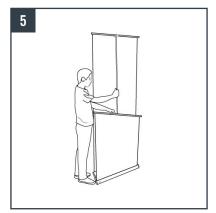

## **SUPREME.2**

**CONTENTS:** x1 Retractable banner stand + x1 Telescopic pole + x1 Transport bag

Unfold the 3-piece pole.

Insert the pole into the hole in the

Pull up one graphic and insert the end clip of the pole into the profile.

Pull up the second graphic and insert the end clip of the pole into the profile.

Set-up is complete.