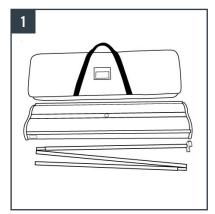

## **SUPREME.2**

**CONTENTS:** x1 Retractable banner stand + x1 Telescopic pole + x1 Transport bag

Unfold the 3-piece pole.

Insert the pole into the hole in the

Pull up one graphic and insert the end clip of the pole into the profile.