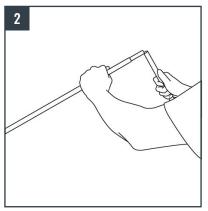

## **SUPREME.2**

**CONTENTS:** x1 Retractable banner stand + x1 Telescopic pole + x1 Transport bag

Unfold the 3-piece pole.

Insert the pole into the hole in the

Pull up one graphic and insert the end clip of the pole into the profile.