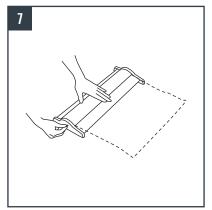

Slide the graphic into the top aluminium profile.

Insert the bottom of the graphic into the slot on the roller and clip it shut.

Return the internal roller to the base unit with the arrow pointing up. Close the base.

While holding the graphic outside the base unit, remove the locking pin and slowly let the graphic retract into the base unit.