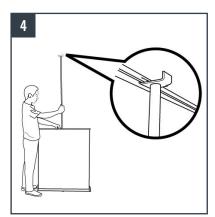

## **SUPREME.2**

**CONTENTS:** x1 Retractable banner stand + x1 Telescopic pole + x1 Transport bag

Unfold the 3-piece pole.

Insert the pole into the hole in the

Pull up one graphic and insert the end clip of the pole into the profile.

Pull up the second graphic and insert the end clip of the pole into the profile.

Set-up is complete.