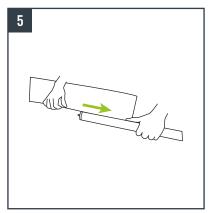

Slide the graphic into the top aluminium profile.

Insert the bottom of the graphic into the slot on the roller and clip it shut.

Return the internal roller to the base unit with the arrow pointing up. Close the base.

While holding the graphic outside the base unit, remove the locking pin and slowly let the graphic retract into the base unit.