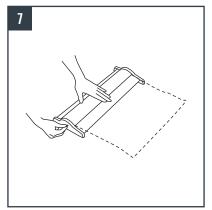

While holding the graphic outside the base unit, remove the locking pin and slowly let the graphic retract into the base unit.