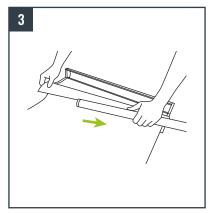

## **SUPREME**

Pull the graphic and block it with the locking pin.

Press the buttons on either end of the baseto open the cover and remove the roller.

Unroll the remainder of the graphic, unclip the internal roller and remove the graphic.