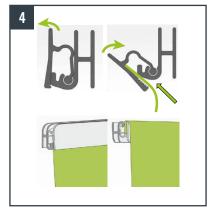

Slide the graphic into the top aluminium profile.

Insert the bottom of the graphic into the slot on the roller and clip it shut.

Return the internal roller to the base unit with the arrow pointing up. Close the base.