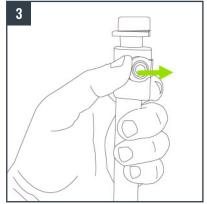

## **SUPREME**

x1 Retractable banner stand + x1 Telescopic pole + x1 Transport bag

Insert the pole into the base.

Open the locking clamp on the top of the telescopic pole.

Insert the graphic top bar into the centre of the pole's head.