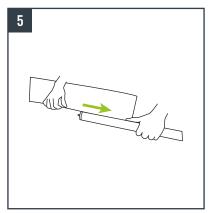

While holding the graphic outside the base unit, remove the locking pin and slowly let the graphic retract into the base unit.