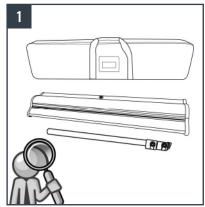

## **SUPREME**

x1 Retractable banner stand + x1 Telescopic pole + x1 Transport bag

Insert the pole into the base.

Open the locking clamp on the top of the telescopic pole.

Insert the graphic top bar into the centre of the pole's head.