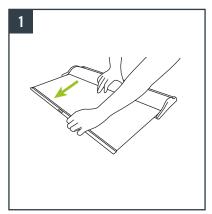

## **SUPREME**

Pull the graphic and block it with the locking pin.

Press the buttons on either end of the baseto open the cover and remove the roller.

Unroll the remainder of the graphic, unclip the internal roller and remove the graphic.