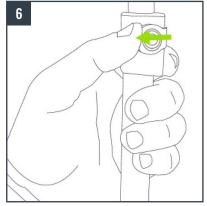

Adjust the height of the telescopic pole according to the length of the graphic.

Close the locking clamp of the telescopic pole.