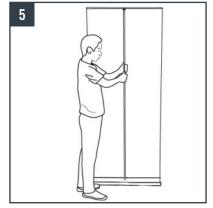

Adjust the height of the telescopic pole according to the length of the graphic.

Close the locking clamp of the telescopic pole.