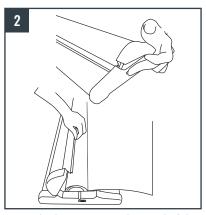

## **SUPREME**

Pull the graphic and block it with the locking pin.

Press the buttons on either end of the baseto open the cover and remove the roller.

Unroll the remainder of the graphic, unclip the internal roller and remove the graphic.