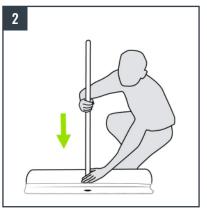

## **SUPREME**

x1 Retractable banner stand + x1 Telescopic pole + x1 Transport bag

Insert the pole into the base.

Open the locking clamp on the top of the telescopic pole.

Insert the graphic top bar into the centre of the pole's head.