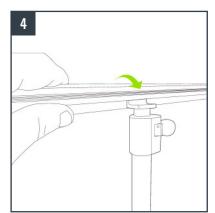

Adjust the height of the telescopic pole according to the length of the graphic.

Close the locking clamp of the telescopic pole.