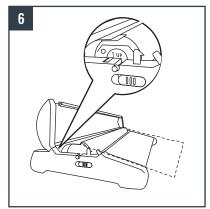

## **SUPREME**

Pull the graphic and block it with the locking pin.

Press the buttons on either end of the baseto open the cover and remove the roller.

Unroll the remainder of the graphic, unclip the internal roller and remove the graphic.