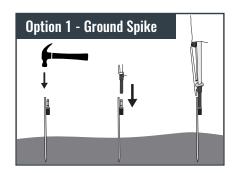

Hammer the top of the steel rod into the ground. Place the pole onto the ground spike and secure the graphic using the provided cord.

Place the pole onto the cross base and secure the graphic using the provided cord.