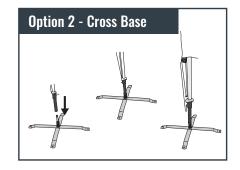

Hammer the top of the steel rod into the ground. Place the pole onto the ground spike and secure the graphic using the provided cord.

Place the pole onto the cross base and secure the graphic using the provided cord.