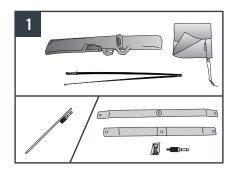

## FEATHER & TEARDROP FLAG

**CONTENTS:** x1 Lightweight Carry-Case, Flag Graphics, Flag Pole, Ground Spike (outdoor) OR Cross Base (indoor).

Connect the poles.

Insert the pole into the graphic sleeve and gently push it all the way to the end.