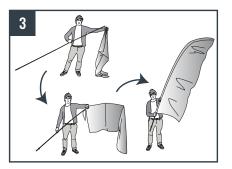

## FEATHER & TEARDROP FLAG

**CONTENTS:** x1 Lightweight Carry-Case, Flag Graphics, Flag Pole, Ground Spike (outdoor) OR Cross Base (indoor).

Connect the poles.

Insert the pole into the graphic sleeve and gently push it all the way to the end.