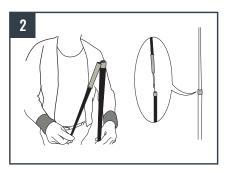

## FEATHER & TEARDROP FLAG

**CONTENTS:** x1 Lightweight Carry-Case, Flag Graphics, Flag Pole, Ground Spike (outdoor) OR Cross Base (indoor).

Connect the poles.

Insert the pole into the graphic sleeve and gently push it all the way to the end.