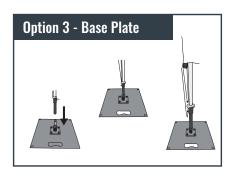

\*If you have purchased the water ballast add-on, fill it with water and place it overtop of the cross base prior to placing and securing the pole.

Place the pole onto the base plate and secure the graphic using the provided cord.