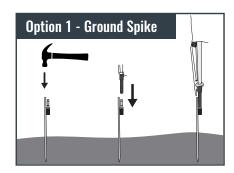

Hammer the top of the steel rod into the ground. Place the pole onto the ground spike and secure the graphic using the provided cord.

Place the pole onto the cross base and secure the graphic using the provided cord.