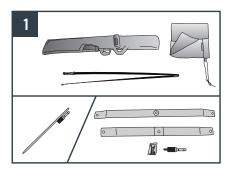

## **BANNER FLAG**

**CONTENTS:** x1 Lightweight Carry-Case, Flag Graphics, Flag Pole, Ground Spike (outdoor) OR Cross Base (indoor).

Connect the poles.

Insert the pole into the graphic sleeve and gently push it all the way to the end.