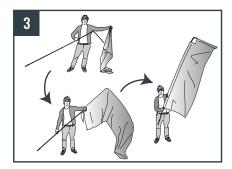

## **BANNER FLAG**

**CONTENTS:** x1 Lightweight Carry-Case, Flag Graphics, Flag Pole, Ground Spike (outdoor) OR Cross Base (indoor).

Connect the poles.

Insert the pole into the graphic sleeve and gently push it all the way to the end.