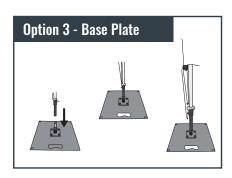

\*If you have purchased the water ballast add-on, fill it with water and place it overtop of the cross base prior to placing and securing the pole.

Place the pole onto the base plate and secure the graphic using the provided cord.