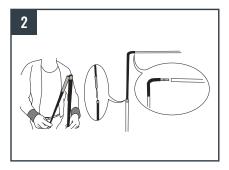

## **BANNER FLAG**

**CONTENTS:** x1 Lightweight Carry-Case, Flag Graphics, Flag Pole, Ground Spike (outdoor) OR Cross Base (indoor).

Connect the poles.

Insert the pole into the graphic sleeve and gently push it all the way to the end.