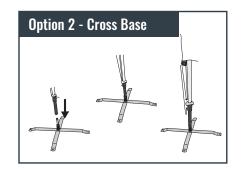

Hammer the top of the steel rod into the ground. Place the pole onto the ground spike and secure the graphic using the provided cord.

Place the pole onto the cross base and secure the graphic using the provided cord.