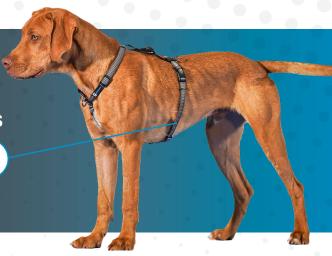

## REFLECTIVE BALANCE HARNESS® SIZING CHART

HOW TO MEASURE YOUR DOG FOR THE CORRECT FITTING HARNESS

Measure around **your dog's ribcage\*** about 2 inches behind your dog's elbow. Use this measurement to refer to the sizing chart below.