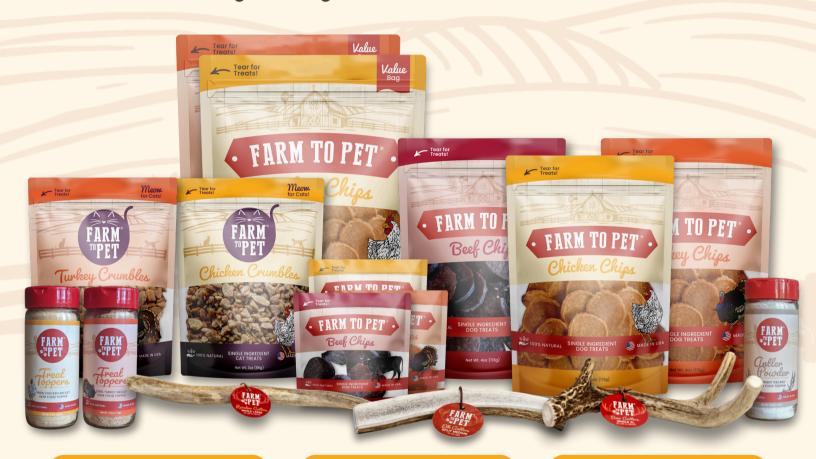

# • FARM TO PET®.

Single Ingredient Pet Treats

ALL-NATURAL 100% Human-Grade Chicken, Turkey & Beef

PURE PROTEIN Low-Fat, Low-Calorie PACKED WITH
NUTRIENTS
Rich in Vitamins
& Minerals

You'll love the nutrition,
Your pet will love the taste...
You'll both love the CRUNCH!

# Dog Treats - pure protein, pam-fect crunch!

#### **Chicken Chips**

100% pure chicken breast

- 7 calories per chip; 80% protein, 3% fat
- vitamin-rich, easily digestible

12-oz

4-oz

Snack Packs

12-oz

4-oz

#### Turkey Chips

100% pure turkey breast

- 7 calories per chip; 85% protein, 3% fat
- low-allergen protein

#### **Beef Chips**

100% pure beef round

- 6 calories per chip; 56% protein, 39% fat
- hearty iron-rich protein

4-oz

Snack Packs

## Crumbles Cat Treats - purr-fect for cats!

3-oz

#### **Chicken Crumbles**

100% pure chicken breast

- 3 calories per serving
- same deliciousness in cat-friendly morsels

3-oz

#### Turkey Crumbles

100% pure turkey breast

- 3 calories per serving
- taurine-rich bite-sized reward

# Organic Dog Chems - for "chemsy" pet parents long-lasting, odor-free, no mess, nutrient-rich

# Treat Toppers - protein powders for pets

4.7-oz 4.7-oz

## Special Edition Chicken Chips - same treats all dressed up

12-oz

<a href="#">< Americana Bag</a>
for the patriotic pup

Chicago Bag> hometown pride

4-oz

4-oz

**Live Like Roo Bag**supporting pups in need

**Proba Paws Bag>** treats inside, art outside

# Holiday Edition Dog Treats - festive bags for every season

**Holiday Chicken Chips**here every holiday season

Turkey Feast> for gobbling all year long

12-oz

12-oz, Two 4-oz, Two Snack Packs

<Pets Love Chips Bundle
a LOVE-ly treat duo</pre>