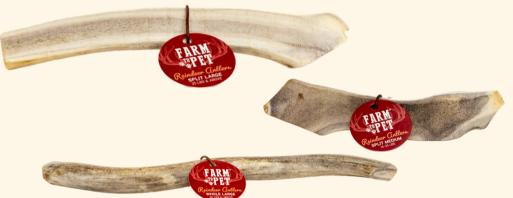

#### **Reindeer Antlers** Split and Whole

- direct from Alaska
- for very aggressive chewers

Small, Medium, Large