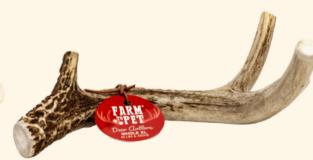

#### **Deer Antiers**

Whole

- hand-harvested in Wisconsin
- for large, very aggressive experienced chewers

Large, Extra Large