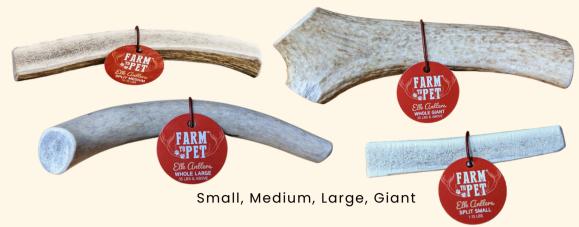

#### **Elk Antlers**

Split and Whole

- wild-gathered in Wyoming
- for aggressive chewers