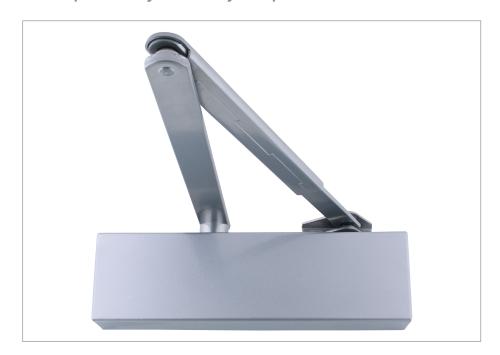

## Surface Mounted Rack & Pinion Overhead Door Closer

# **S150**

#### EN2-4 power adjustable by template door closer

- Cast Body
- Rack and Pinion mechanism with flat form armset
- Adjustable closing speed and latch action
- Universal Application(Fig 1, Fig 6 & Fig 61)
- Rectangular & Semi Radius cover options
- Genuine Stainless Steel material is used for all Stainless Steel Cover variants.