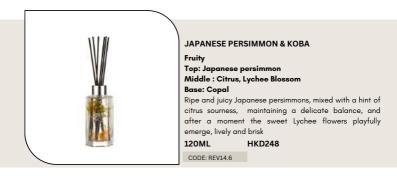

# **BEST SELLERS**

- 1. WESTLAKE LONGJING
- 2. ORANGE BLOSSOM
- 3. JAPANESE PERSIMMON & KOBA
- 4. THE SECRET WORDS OF FLOWER

200ml HKD348 120 ml HKD248

#### CRAZY LOVE COLLECTION 200 ML

PLANT & DIARY COLLECTION 120ML

RAINY GARDEN

EBONY & BERGAMOT CODE: JOB19.25

MIDNIGHT BLOSSOM

CODE: THE4.17

JAPANESE PERSIMMON & KOBA CODE: REV14.6

ENGLISH OAK & RED CURRANT