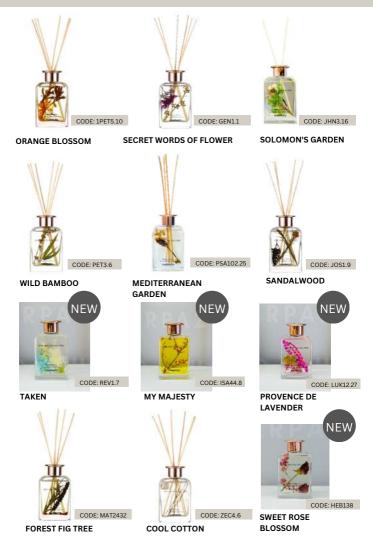

 
 1. CODE: LUK12 27
 2. CODE: ISA44.8
 3. CODE: LUK119
 4. CODE: REV17

 PROVENCE DE LAVENDER
 MY MAJESTY
 JASMINE OOLONG
 TAKEN

# **BEST SELLERS**

- 1. WESTLAKE LONGJING
- 2. ORANGE BLOSSOM
- 3. JAPANESE PERSIMMON & KOBA
- 4. THE SECRET WORDS OF FLOWER

200ml HKD348 120 ml HKD248

CODE: REV13.16

ORANGE BLOSSOM

Floral

Top: Bergamot, Honeysuckle Middle: Nerol, Orange Base: Iris Wood

In the garden oasis, sparkling citrus blossoms send fresh winds, and bright orgnae blossoms emit a dazzling fragrance, interweaving the powdery wood fragrance of iris wood, adding a delicate and softness to the aroma

SECRET WORDS OF FLOWER

Floral

It is not a sweet floral note, it is a kind of powder alutinous sticky note, it is strong and fresh, the combination of mint and rose makes the rose taste less sweet, giving a little more sense of surprise. The aftertaste of the scent becomes very understated, and the faint grassy scent blends in properly.

Top: Mint, Blackcurrant Middle: Rose, Carnation Base: Vetiver, Shellfish

SOLOMON'S GARDEN

Floral fruity

There is a fresh taste mixed with young buds and pulp, hidden crisp green, the fragrance of grapefruit, overflowing with fresh fruity aromas, followed by the water lotus, it's a soft whisper of low-key floral fragrance, between hyacinth and peony flowers, adding a slightly bitterness of rosewood. Can you imagine?

#### SANDALWOOD

MEDITERRANEAN GARDEN Floral

The astringent bitterness of the top note citrus peel and leaves, floating on the surface, the refreshing clean feeling of the bright texture, with the slight aroma of the orange blossom and the sweetness of the figs strike together, the smell becomes lively, vivid yet complicated. The tail note of cypress and juniper alternately presents themselves, definitely makes you feel surprised and happier.

Top : Orange, bergamot, grapefruit Middle : Orange blossom, fig leaf Base : Cypress, Juniper

COOL COTTON

WILD BAMBOO

Fresh Top : grass, green wood Middle : magnolia, bamboo leaf Base : vetiver, amberaris The mist-shrouded bamboo forest, bothed in morning light, exhales and breathes in, wading into the energy of nature. The mountain wind shuttles through the bamboo forest, the light and shadow are mottled, the wind is sounding, the humid air, bamboo leaves, wildflowers, fruit trees, soil roots and ferns... Layered, naturally fresh, pure and transparent, a fresh comfort to the soul.