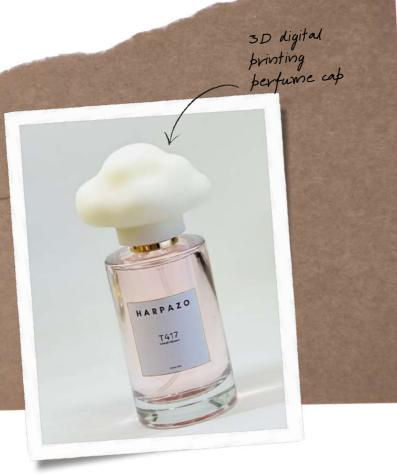

# THE CLOUD OF THE BLESSED HOPE

Special edition with the new cap of "The Cloud of the Blessed Hope "

## The Cloud of Unknowing

"As for me, all I know is that I know nothing." Socrates Our 3D printed perfume cap :" The Cloud of Unknowing" conveys the message of humility, to be free from superficial perception, to encourage deep thinking & realize that we, as human being, live such a short life on earth, should strive for a humble and worthy life, to love & move on with love.

Before we fall in love with someone, try put on your favorite fragrance and you will fall in love with yourself.

Seek, and you will find your power.

Our perfume cap: The Cloud of Unknowing, each is carefully created and polished with 3D printing technology to give a smooth, solid yet emotional touch. Each cloud is pressed with our Harpazo logo. You will love it!