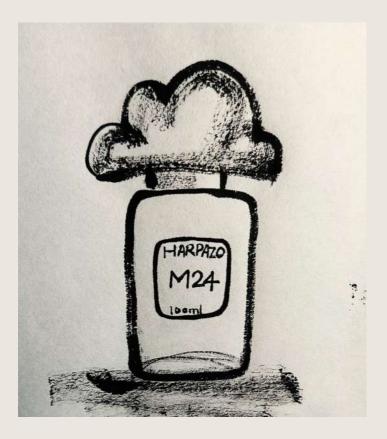

## M24 100ML EDT HKD880

#### Scent of Westlake Longjng

Top : Longjing, green tea Middle : Jasmine Base : Dunga bean, sandalwood

The whole chapter contains an important message for the world living in a chaotic and uncertain period towards the end days. It gives a glimpse of the future events. A critical moment - tears & joy, fear & anticipation, marvel & tremble- for all mankind, for men and for women.

Mathew Chapter 24