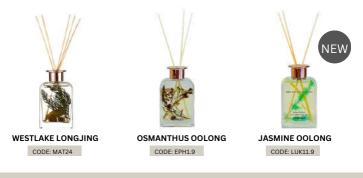

# THE WONDERFUL TEA SERIES

The unique fragrance you cannot find anywhere else. Infused with traditional Chinese tea and blends of fresh floral scent, we offer the wonderful oolong and longjing tea series.

#### CODE: LUK11.9

#### JASMINE OOLONG

FRESH Top : Almonds, Grapefruit Middle : Jasmine, Tea Base : Musk, Amber

#### CODE: MAT24

WESTLAKE LONGJING FRESH Top : Longjing, green tea Middle : Jasmine Base : Dunga bean, sandalwood

#### CODE: EPH1.9

#### OSMANTHUS OOLONG

#### FLORAL

Top: Sweet Orange, Tangerine, Oolong Tea Middle: Osmanthus, Freesia Base: Leather, Sandalwood, Apricot

HKD348