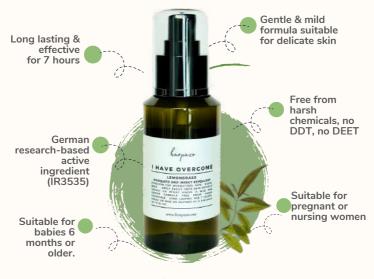

# I HAVE OVERCOME

#### LEMONGRASS MOSQUITO AND INSECT REPELLENT

- EFFECTIVE FOR MOSQUITOES, MITE, MIDGES, BEES.
- A PURE AND GENTLE FORMULA FREE FROM HARSH CHEMICALS.
- LONG LASTING FOR 7 HOURS.
- SAFE FOR NURSING, PREGNANT WOMEN AND BABIES OVER 6 MONTHS.

available in 50ml (HKD98) & 120ml (HKD228)

made in hong kong

## I HAVE OVERCOME Lemongrass Mosquito & Insect Repellent

harpazo