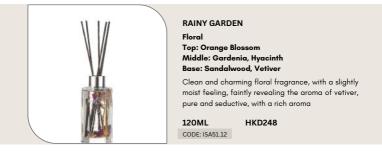

#### CRAZY LOVE COLLECTION 200 ML

PLANT & DIARY COLLECTION 120ML

RAINY GARDEN

EBONY & BERGAMOT CODE: JOB19.25

MIDNIGHT BLOSSOM

CODE: THE4.17

JAPANESE PERSIMMON & KOBA CODE: REV14.6

ENGLISH OAK & RED CURRANT

CODE: REV13.16

ORANGE BLOSSOM

Floral

Top: Bergamot, Honeysuckle Middle: Nerol, Orange Base: Iris Wood

In the garden oasis, sparkling citrus blossoms send fresh winds, and bright orgnae blossoms emit a dazzling fragrance, interweaving the powdery wood fragrance of iris wood, adding a delicate and softness to the aroma