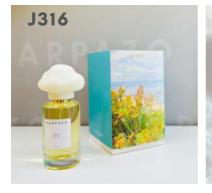

## **J316** 100ML EDT HKD880

#### Scent of Solomon's Garden

Top : Grapefruit, tomato leaf, mango Middle : Lotus, Hyacinth, Peony, Iris Base : Rosewood, Laudan resin

"For God so loved the world, that he gave his only begotten Son, that whoever believeth in him should not perish, but have everlasting life."

John 3:16