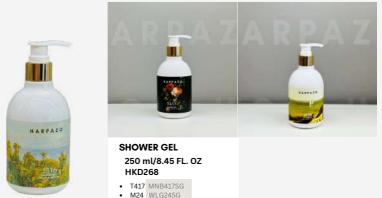

# **MOISTURIZING SHOWER GEL**

Our shower gel is infused with perfume grade fragrance, strengthened with Vitamin E, B5, Aquaxyl, NaCPA, Olive Oil, effective in locking moisture, nourishing and promoting healthy skin. NO SLS. No Paraben. No harsh chemical.

## WONDERFUL HAND WASH

• J316 SLM316SG

#### HAND WASH 250 ml/8.45 FL. OZ HKD198

- T417 MNB417SG
- M24 WLG24SG
- J316 SLM316SG

WONDERFUL HAND WASH HKD198/250ml

General