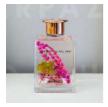

# Crazy Love Collection

#### CRAZY LOVE COLLECTION 200 ML

PLANT & DIARY COLLECTION 120ML

RAINY GARDEN

EBONY & BERGAMOT CODE: JOB19.25

MIDNIGHT BLOSSOM

CODE: THE4.17

JAPANESE PERSIMMON & KOBA CODE: REV14.6

ENGLISH OAK & RED CURRANT

#### CRAZY LOVE COLLECTION 200 ML

PROVENCE DE LAVENDER

Floral

Top : Lavender, Rosemary, Eucalyptus Middle : Sage, Cedar, Old Stork Grass Base : Tonka Bean, Oak Moss

Looking at the endless Provence lavender fields, a woody earthy scent blended with sage, bringing you the comfort and calm you need. A hiding place to relax from the hectic world.