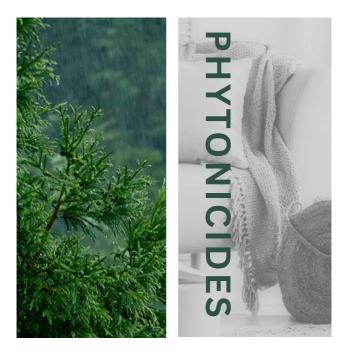

#### SPECIAL FORMULATION

#### Special formulation with Phytoncides

Do you notice the faint scent of uplifting freshness when you walk into the forest? This refreshing aroma is PHYTONCIDES - a substance secreted by trees and plants in order to resist pathogenic bacteria and pests. It is the forest's natural immune booster.

Extensive research showed that phytoncide has the effects of deodorizing, air purifying and pressure relieving.

PHYTONCIDES-a natural plant extract added to strengthen our formulation's antibacterial, air-purifying and anti-stress effect.