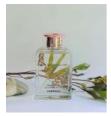

 
 1. CODE: LUK12 27
 2. CODE: ISA44.8
 3. CODE: LUK119
 4. CODE: REV17

 PROVENCE DE LAVENDER
 MY MAJESTY
 JASMINE OOLONG
 TAKEN

#### MY MAJESTY

WESTLAKE LONGKONG

**Fresh** Top: Longjing, Green Tea Middle: Jasmine Base: Tonka Bean, Sandalwood

Extract of natural Longjing green tea essential oil, emitting a delicate and moist aroma, mellow and long, like walking into a tea garden, surrounded with the clouds and mist, like as a dream. So refreshing, let the world sink and float into the Zen space.