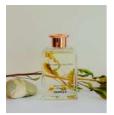

# **BEST SELLERS**

- 1. WESTLAKE LONGJING
- 2. ORANGE BLOSSOM
- 3. JAPANESE PERSIMMON & KOBA
- 4. THE SECRET WORDS OF FLOWER

200ml HKD348 120 ml HKD248

#### CRAZY LOVE COLLECTION 200 ML

PLANT & DIARY COLLECTION 120ML

RAINY GARDEN

EBONY & BERGAMOT CODE: JOB19.25

MIDNIGHT BLOSSOM

CODE: THE4.17

JAPANESE PERSIMMON & KOBA CODE: REV14.6

ENGLISH OAK & RED CURRANT

CODE: REV13.16

ORANGE BLOSSOM

Floral

Top: Bergamot, Honeysuckle Middle: Nerol, Orange Base: Iris Wood

In the garden oasis, sparkling citrus blossoms send fresh winds, and bright orgnae blossoms emit a dazzling fragrance, interweaving the powdery wood fragrance of iris wood, adding a delicate and softness to the aroma