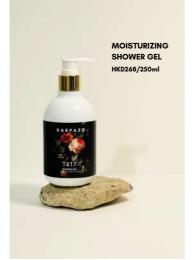

# **MOISTURIZING SHOWER GEL**

Our shower gel is infused with perfume grade fragrance, strengthened with Vitamin E, B5, Aquaxyl, NaCPA, Olive Oil, effective in locking moisture, nourishing and promoting healthy skin. NO SLS. No Paraben. No harsh chemical.