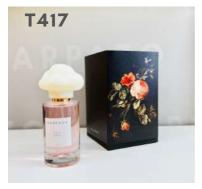

## **T417** 100ML EDT HKD880

#### Scent of Midnight Blossom

Top: Angelica, Citrus, Pink Pepper Middle: Tuberose, Jasmine Base: Amberwood, Sandalwood

"Then they who are alive, shall be caught up together into the clouds with them who remain, to meet the Lord in the air; and so shall we be ever with the Lord."

Thessalonians 4:17