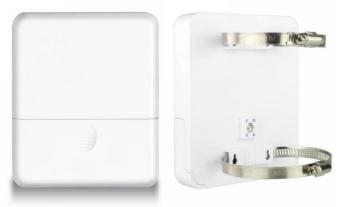

net Standard            | IEEE 802.af/IEEE 802.at                    |
| Dimensions                   | 125 x 150 x 36 mm<br>(4.92 x 5.90 x 1.42") |
| Weight                       | 242g                                       |
| Enclosure                    | White Polycarbonate                        |
| Operating Temperature        | -30 to 70℃(-20 to 158°F)                   |
| Operating Humidity           | 5 to 95% Non condensing                    |
| PoE pin assignment           | V+(Rj45 Pin 3,6) V-(Rj45 Pin 1,2)          |
| Switching capacity           | 10Gbps                                     |
| Typical Power<br>Consumption | 1.5W                                       |
| Max. power<br>Consumption    | 60W                                        |

#### **Product Image**







#### NOTE:

Please read this manual before connecting your device. It is recommended that you return your power supply to a qualified dealer for any service or repair. Incorrect connection may cause fire or electric shock.

For more information on the product, please visit our website www.centropower.com and search for the model indicated at the beginning .

For more information or questions, call us at 0755-23200933.



### **CENTROPOWER**®

China Office:4th Floor; Chashu 1#,Area B,HuaFeng 1st Technology,Gushu Sanwei,Xixiang,Shenzhen Phone:0755-23200933

USA Office:15322 E Valley Blvd, City of Industry, CA91746 Phone: (626)391-8868 Website: www.centropower.com Email:info@centropower.com