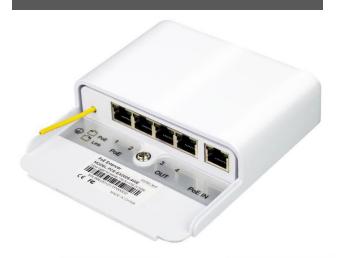

ernet Standard            | IEEE 802.af/IEEE 802.at                    |
| Dimensions                   | 125 x 150 x 36 mm<br>(4.92 x 5.90 x 1.42") |
| Weight                       | 242g                                       |
| Enclosure                    | White Polycarbonate                        |
| Operating Temperature        | -30 to 70℃(-20 to 158°F)                   |
| Operating Humidity           | 5 to 95% Non condensing                    |
| PoE pin assignment           | V+(Rj45 Pin 3,6) V-(Rj45 Pin 1,2)          |
| Switching capacity           | 10Gbps                                     |
| Typical Power<br>Consumption | 1.5W                                       |
| Max. power<br>Consumption    | 60W                                        |

#### **Product Image**







#### NOTE:

Please read this manual before connecting your device. It is recommended that you return your power supply to a qualified dealer for any service or repair. Incorrect connection may cause fire or electric shock.

For more information on the product, please visit our website www.centropower.com and search for the model indicated at the beginning .

For more information or questions, call us at 0755-23200933.



### **CENTROPOWER**®

China Office:4th Floor; Chashu 1#,Area B,HuaFeng 1st Technology,Gushu Sanwei,Xixiang,Shenzhen Phone:0755-23200933

USA Office:15322 E Valley Blvd, City of Industry, CA91746 Phone: (626)391-8868 Website: www.centropower.com Email:info@centropower.com