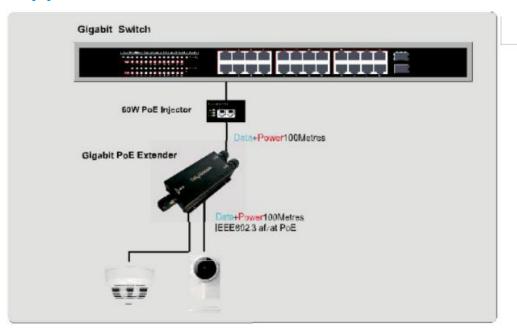

# **Application:**

#### **Maximum Distances for Power Sources**

Multiple PoE Extenders can be connected every 100 meters to obtain greater distances. The actual figures depend on operating conditions. The range is over 24 AWG or heavier Cat-5e or Cat-6 cable except where specified.

Examples for medium power PoE Devices (that are PoE Class 2, or require under 6 watts)

| PoE Source                    |                                 |  |
|-------------------------------|---------------------------------|--|
| PoE+ switch                   | 60W mid-span                    |  |
| (802.3at,Output voltages 50V) | (802.3at,Output voltages 54V)   |  |
| Maximum Distances             |                                 |  |
| 200m                          | 300m(With Gigabit POE Extender) |  |