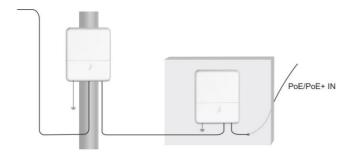

## Product Image/产品图片

## Feature/特性

- Compatible with IEEE802.3at/af .
- Extends the range of PoE and 10/100/1000Mbps Ethernet an additional.
- 100 meters extended distance. No additional power supply is required.
- Automatically detects and protects PoE equipments from being damaged by incorrect installation.
- 10/100/1000Mbps Full-rate network throughout the whole extended.
- Compact size, hoop-type installation and fixed design.

## Applications/应用领域

Use with AP, IP camera, IP phone and other network equipment, Installed in hotels, schools, buildings, villages, etc.