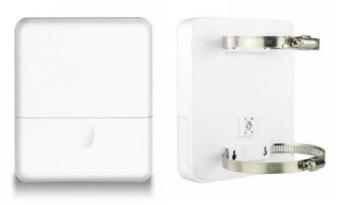

## Product Image/产品图片

## Feature/特性

- Compatible with IEEE802.3at/af .
- Extends the range of PoE and 10/100/1000Mbps Ethernet an additional.
- 100 meters extended distance. No additional power supply is required.
- Automatically detects and protects PoE equipments from being damaged by incorrect installation.
- 10/100/1000Mbps Full-rate network throughout the whole extended.
- Compact size, hoop-type installation and fixed design.