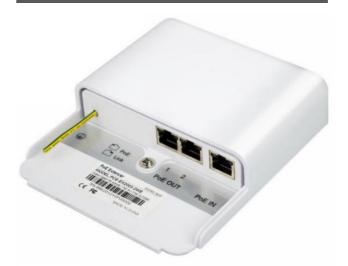

## Product Image/产品图片

## Parameters Table/参数表

| Networking Interfaces        | 10/100/1000 Mbps Ethernet RJ45             |
|------------------------------|--------------------------------------------|
| Network medium               | 100 Meter (328ft)                          |
| Ethernet Standard            | IEEE 802.at/IEEE 802.af                    |
| Dimensions                   | 125 x 150 x 36 mm<br>(4.92 x 5.90 x 1.42") |
| Weight                       | 232g                                       |
| Enclosure                    | White Polycarbonate                        |
| Operating Temperature        | -30 to 70°C(-20 to 158°F)                  |
| Operating Humidity           | 5 to 95% Non condensing                    |
| PoE pin assignmnent          | V+(Rj45 Pin 3,6) V-(Rj45 Pin 1,2)          |
| Switching capacity           | 6Gbps                                      |
| Typical Power<br>Consumption | 1.5W                                       |
| Max. power<br>Consumption    | 30W                                        |