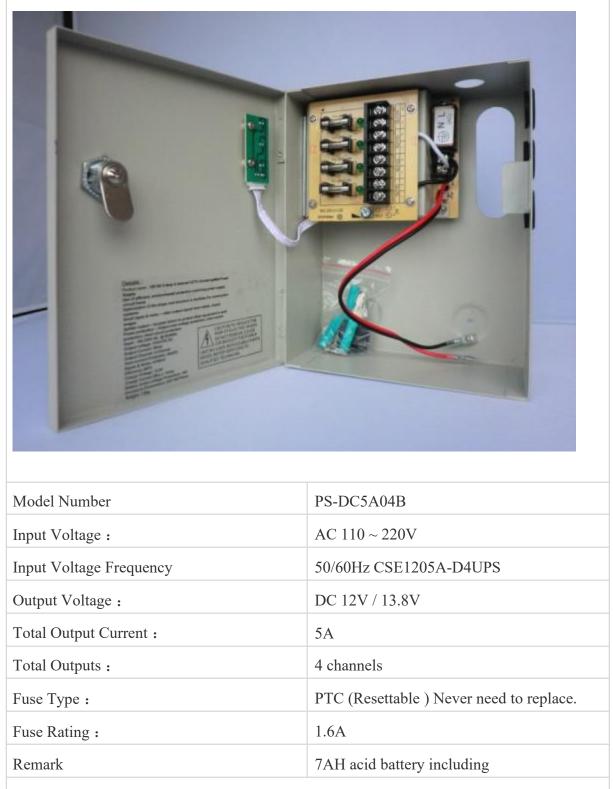

## PS-DC5A04B

CCTV AC to DC 12V, 5A 4CH Without Battery With Lock Power Supply Box

Features :