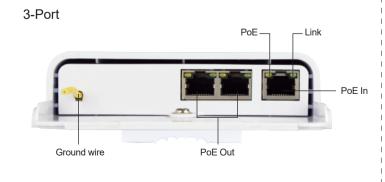

#### Hardware Overview

#### RJ45 LEDs

| LED  | State  | Status                                          |
|------|--------|-------------------------------------------------|
| PoE  | Orange | PoE out                                         |
| Link | Green  | Link Established<br>Flashing Indicates Activity |

#### **Ports**

| Port           | Description                                                                                                                                                                                                   |
|----------------|---------------------------------------------------------------------------------------------------------------------------------------------------------------------------------------------------------------|
| PoE            | RJ45 port supports 10/100/1000 Ethernet connections and Comply with IEEE 802.3at/af Power over.Supports passive PoE to power the switch.We recommend supplying power with 30W/60W PoE adapters(not included). |
| PoE Out<br>1-2 | RJ45 port supports 10/100/1000 Ethernet connections and Comply with IEEE 802.3at/af Power over. 2-pair PoE passthrough for up to 30W/60W PoE output.                                                          |
| PoE Out<br>1-4 | RJ45 port supports 10/100/1000 Ethernet connections and Comply with IEEE 802.3at/af Power over.4-pair PoE passthrough for up to 60W PoE output.                                                               |