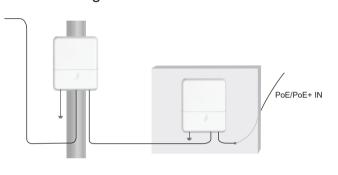

2g                    |  |
| Enclosure                 | White Polycarbonate -30 to 70°C(-20 to 158°F) |                         |  |
| Operating Temperature     |                                               |                         |  |
| Operating Humidity        | 5 to 95% No                                   | 5 to 95% Non condensing |  |
| PoE pin assignmnent       | V+(Rj45 Pin 3,6) V-(Rj45 Pin 1,2)             |                         |  |
| Switching capacity        | 6Gbps                                         | 10Gbps                  |  |
| Typical Power Consumption | 1.5W                                          |                         |  |
| Max. power Consumption    | 30W                                           | 60W                     |  |

## Connection diagram



# Outdoor PoE Passthrough Switch



User's manual

## Package Contents







PoE Passthrough Switch

Metal strap X 2

User's manual

#### Hardware Overview





#### RJ45 LEDs

| LED  | State  | Status                                          |
|------|--------|-------------------------------------------------|
| PoE  | Orange | PoE out                                         |
| Link | Green  | Link Established<br>Flashing Indicates Activity |

#### **Ports**

| Port           | Description                                                                                                                                                                                                   |
|----------------|--------------------------------------------------------------------------------------