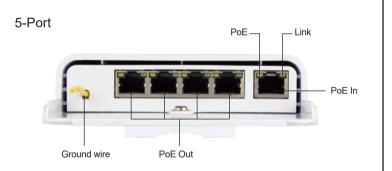

#### Hardware Overview

#### RJ45 LEDs

| LED  | State  | Status                                          |
|------|--------|-------------------------------------------------|
| PoE  | Orange | PoE out                                         |
| Link | Green  | Link Established<br>Flashing Indicates Activity |

#### **Ports**

| Port           | Description                                                                                                                                                                                                   |
|----------------|---------------------------------------------------------------------------------------------------------------------------------------------------------------------------------------------------------------|
| PoE            | RJ45 port supports 10/100/1000 Ethernet connections and Comply with IEEE 802.3at/af Power over.Supports passive PoE to power the switch.We recommend supplying power with 30W/60W PoE adapters(not included). |
| PoE Out<br>1-2 | RJ45 port supports 10/100/1000 Ethernet connections and Comply with IEEE 802.3at/af Power over. 2-pair PoE passthrough for up to 30W/60W PoE output.                                                          |
| PoE Out<br>1-4 | RJ45 port supports 10/100/1000 Ethernet connections and Comply with IEEE 802.3at/af Power over.4-pair PoE passthrough for up to 60W PoE output.                                                               |