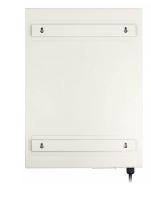

## ■ Product information:

Size: L 380MM \* W 270MM \* H 105MM Color: matte white gray Material: high quality cold rolled steel plate Door lock: stainless steel 308 outdoor rain proof lock Sealing strip: EVA sealing strip Full voltage input cooling fan American Certified socket