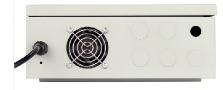

#### ■ Product features:

- 1. With sealing strip, it is waterproof, fire-proof and high temperature resistant compared with traditional sealing strip.
- 2. Compared with the traditional hinge, the door is more beautiful to replace, and there is no unsealing or breakage.
- The mounting board has many spare holes to facilitate expanding product installation and electrical engineering wiring and tightening.
- 4. The back panel of the box is equipped with mounting wall holes and hoop grooves. It is equipped with galvanized multifunctional mounting plate.
- 5. High quality cold-rolled or stainless steel plate: door 1.2MM, box 1.2MM, mounting 1.2MM (galvanized, painted)
- 6. The surface is degreased, pickled, imitated rust phosphating, cleaning, electrostatic spraying, indoor / outdoor two performance, determined according to the customer's use environment.
- 7. Standardize PG series waterproof connectors for safer use.
- 8. Internal cooling fan, lower iron box temperature, longer product life.
- 9. The left side of the product can be separately installed with guide rail, which makes DIY more convenient
- 10.The product is equipped with American standard socket, which is more convenient for wiring

## ■ Product information:

Size: L 380MM \* W 270MM \* H 105MM Color: matte white gray Material: high quality cold rolled steel plate Door lock: stainless steel 308 outdoor rain proof lock Sealing strip: EVA sealing strip Full voltage input cooling fan American Certified socket