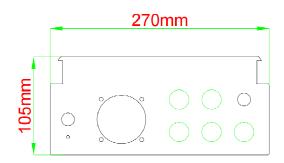

# Product specification drawing

PWM3\*4 3PCS

BM3\*6\*7 8PCS

PG9 1PCS

M22 3PCS

Key x 2PCS

## ■ Product information:

Size: L 380MM \* W 270MM \* H 105MM Color: matte white gray Material: high quality cold rolled steel plate Door lock: stainless steel 308 outdoor rain proof lock Sealing strip: EVA sealing strip Full voltage input cooling fan American Certified socket