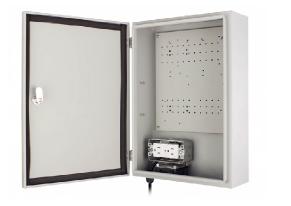

#### ■ Product features:

- 1. With sealing strip, it is waterproof, fire-proof and high temperature resistant compared with traditional sealing strip.
- 2. Compared with the traditional hinge, the door is more beautiful to replace, and there is no unsealing or breakage.
- The mounting board has many spare holes to facilitate expanding product installation and electrical engineering wiring and tightening.
- 4. The back panel of the box is equipped with mounting wall holes and hoop grooves. It is equipped with galvanized multifunctional mounting plate.
- 5. High quality cold-rolled or stainless steel plate: door 1.2MM, box 1.2MM, mounting 1.2MM (galvanized, painted)
- 6. The surface is degreased, pickled, imitated rust phosphating, cleaning, electrostatic spraying, indoor / outdoor two performance, determined according to the customer's use environment.
- 7. Standardize PG series waterproof connectors for safer use.
- 8. Internal cooling fan, lower iron box temperature, longer product life.
- 9. The left side of the product can be separately installed with guide rail, which makes DIY more convenient
- 10.The product is equipped with American standard socket, which is more convenient for wiring

## ■ Product information:

Size: L 380MM \* W 270MM \* H 105MM Color: matte white gray Material: high quality cold rolled steel plate Door lock: stainless steel 308 outdoor rain proof lock Sealing strip: EVA sealing strip Full voltage input cooling fan American Certified socket