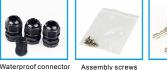

# Product specification drawing

PWM3\*4 3PCS

BM3\*6\*7 8PCS

PG9 1PCS

M22 3PCS

Key x 2PCS

## Packing accessories list:

| Waterproof iron box           |              | 1 SET |
|-------------------------------|--------------|-------|
| Matching waterproof joint PG9 |              | 1SET  |
| Matching waterpr              | oofjoint M22 | 3PCS  |
| Matching key                  |              | 2PCS  |
| Matching screw                | PWM3*4       | 3PCS  |
| Matching screw                | BM3*6*7      | 8PCS  |
| User manual                   |              | 1 SET |
|                               |              |       |