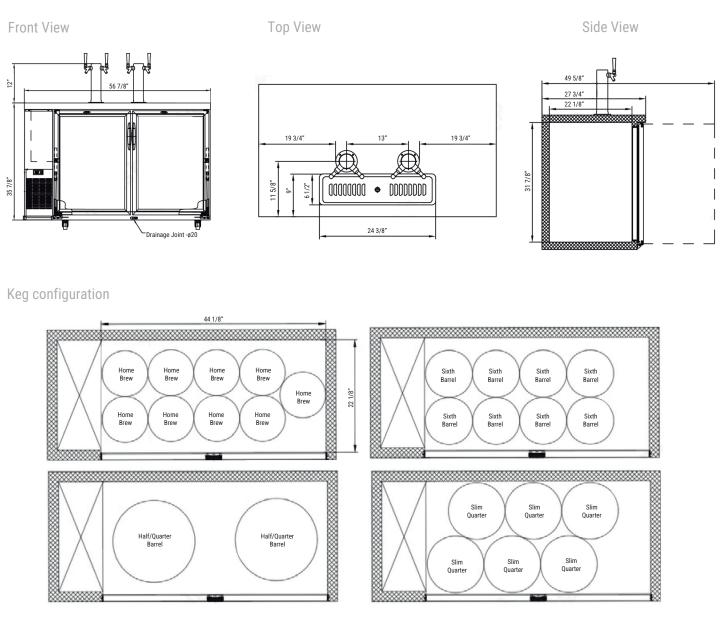

#### KEGERATOR

| MODEL    | EXTERNAL DIMENSION<br>WXDXH (INCHES) | PACKAGING DIMENSION<br>WXDXH (INCHES) | PRODUCT NET<br>WEIGHT | 40FT<br>(PCS) |
|----------|--------------------------------------|---------------------------------------|-----------------------|---------------|
| DKB60-M2 | 56 7/8"x27 3/4"x47 7/8"              | 58 4/8"x29 3/8"x42 1/8"               | 320 lbs               | 48            |