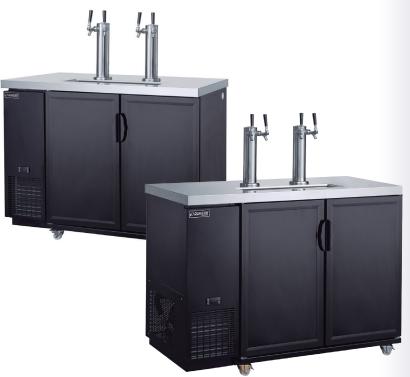

### **KEGERATOR** MODEL DKB60-M2

#### **PRODUCT FEATURES**

TEARS PARTS &

PREMIUM WARRANT

FEAR COMPRES

- The Dukers draft beer system has ample space to <u>Å</u> withhold different keg of beers. Beer dispenses through a single tube with two handles made of stainless steel to ensure bacterial resistance.
- Defrosts automatically to reduce ice buildup, and its evaporator coil is epoxy coated so it won't corrode. Designed with stainless steel construction, the top can be used as a durable workstation that's convenient to wipe clean
- 8.8 Heavy-duty casters with brakes are included providing the unit with convenient mobility. Just roll the unit away from the wall.
- Equipped with electronic controls, users can adjust the temperature of the Dukers draft beer cooler from 33 to 38 degrees Fahrenheit.
- ∖ Magnetic door gasket(s) standard for positive door seal